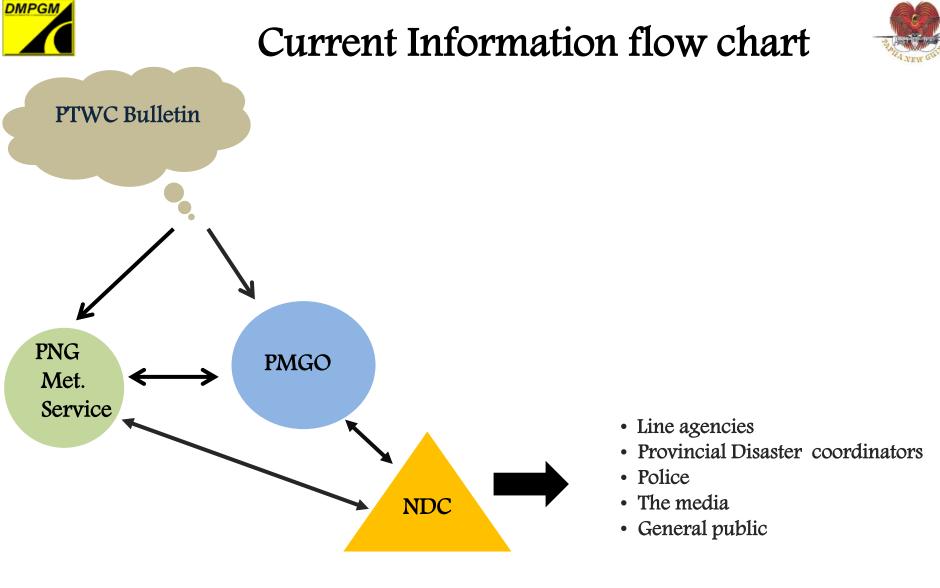

PTWC bulletin is received by: PMGO & PNG Met. Service # PMGO – responsible for evaluating and advising