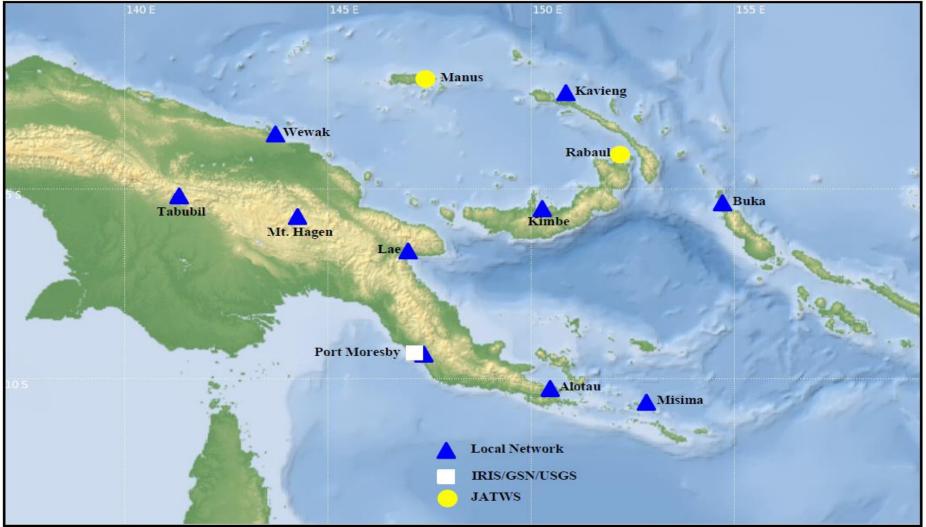

# National seismograph network

**DMPGM** 

#### Current network setup

## **Operational status**

- Network operating at 50–60% of full capacity
- Difficulty in maintaining data telemetry links at consistent level
- No additional stations been added
- Regional stations in the region are operating consistently
- Central facility operation is ok