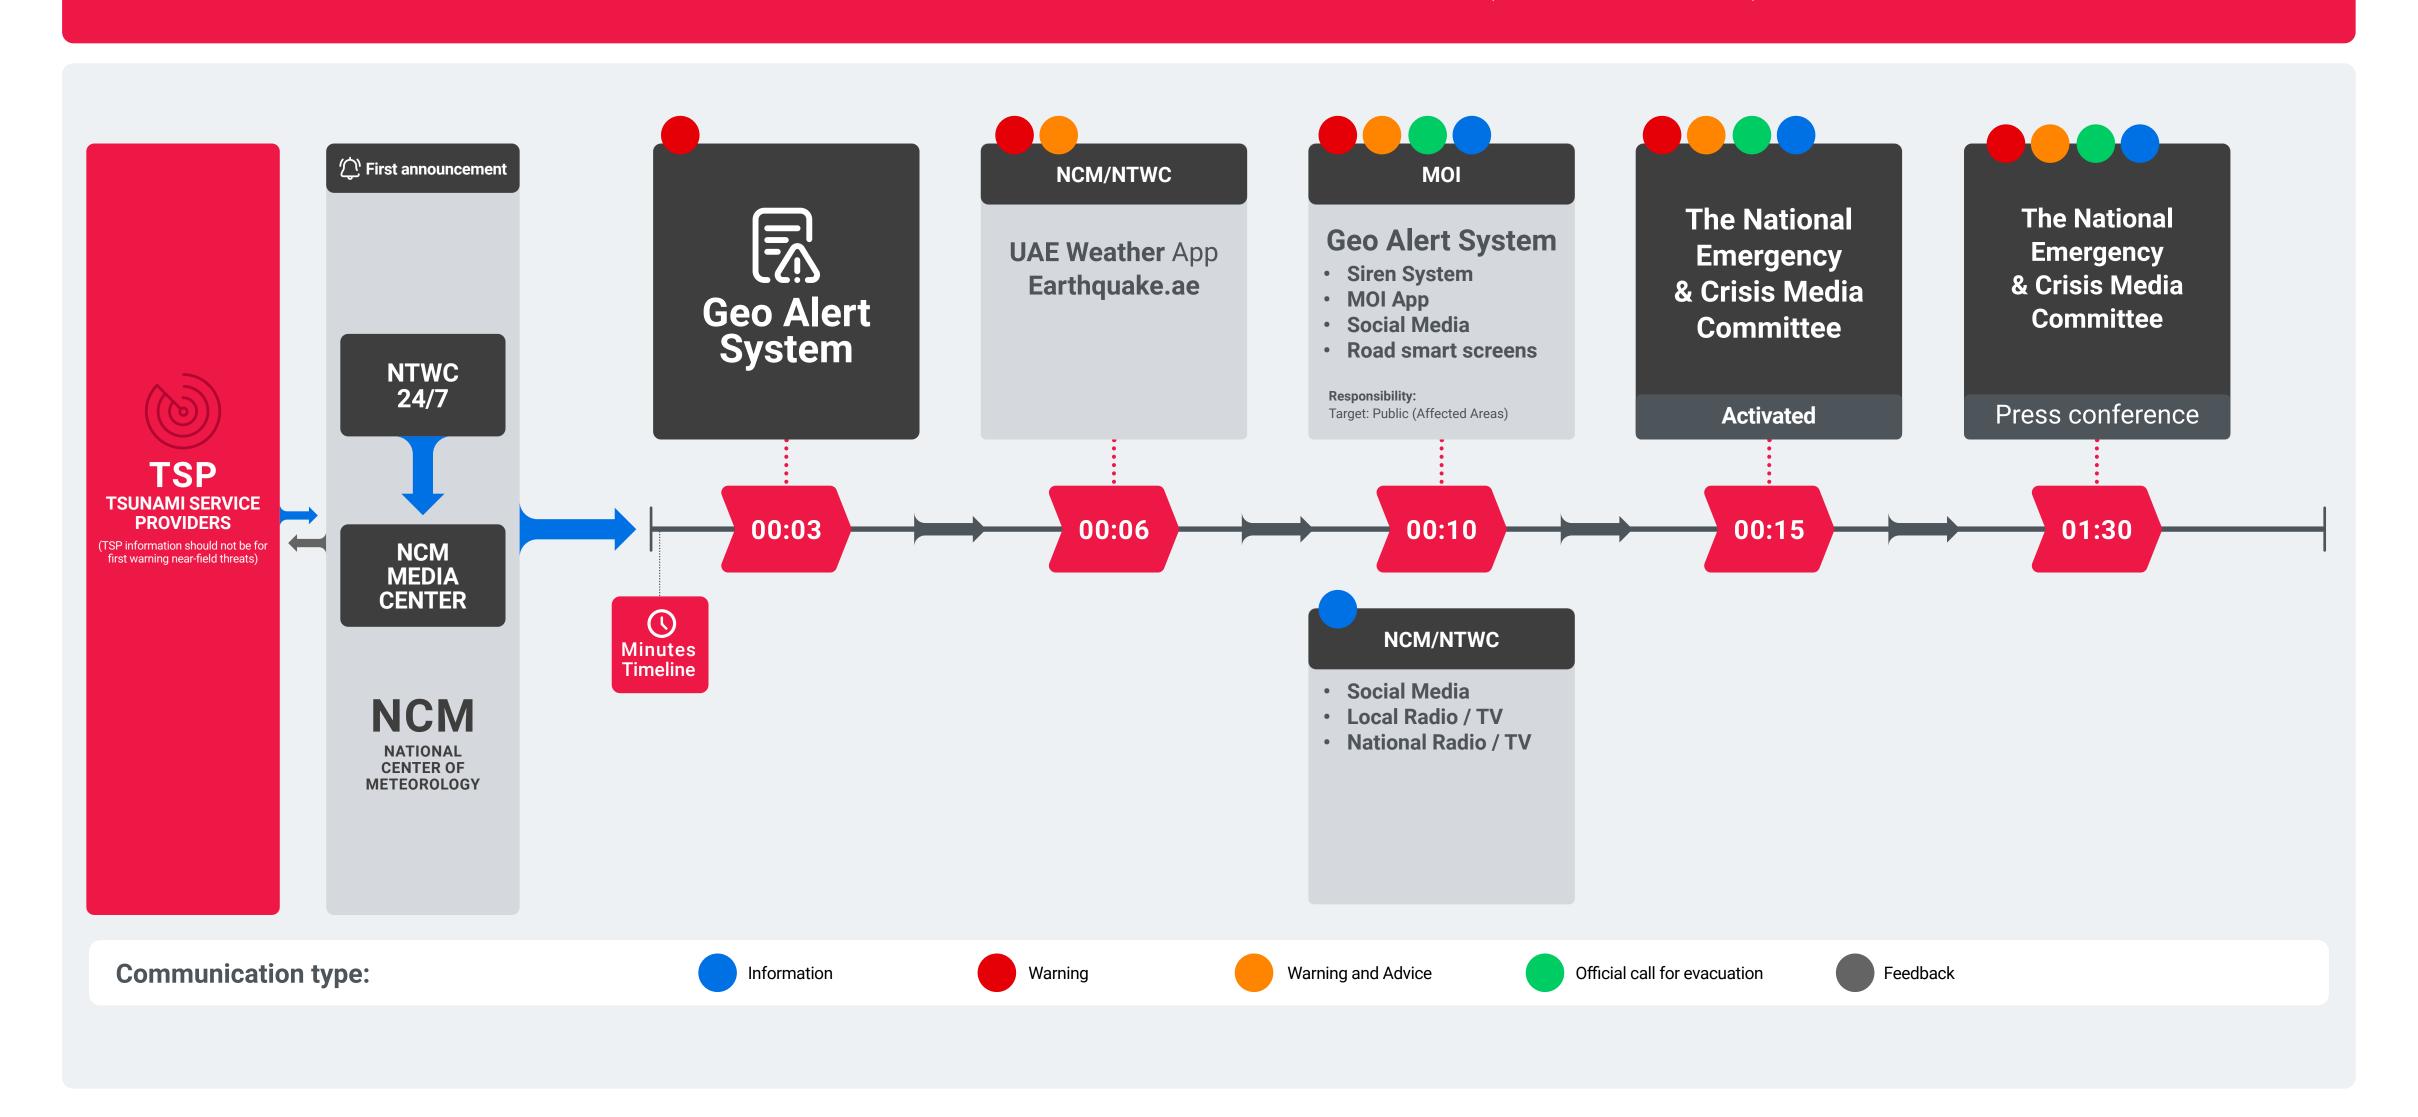

hquake report attached to EQ Alert, MOI & NCEMA.  PHONE CALL:  1. Call MOI's hotline to confirm recieving the report.  2. Call NCEMA's hotline to confirm recieving the report.  3. Confirm the calls to the superiors/log sheet.                                                                                                                                                                                                                                                                                                                                                                                                                                   | Seismic Observer                                                                           |

#### TIME LINE OF TSUNAMI WARNING CHAIN (MINUTES AFTER EQ)



# THANK YOU