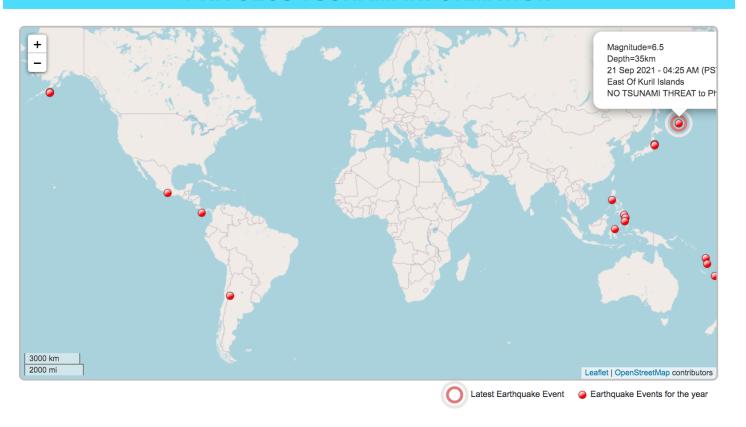

#### PHIVOLCS TSUNAMI INFORMATION

https://tsunami.phivolcs.dost.gov.ph

| Date and Time(PST)     | Latitude | Longitude | Depth ↑↓ | Magnitude ↑↓ | <b>Location</b> ↑↓                      | Advisory                |
|------------------------|----------|-----------|----------|--------------|-----------------------------------------|-------------------------|
| 21 Sep 2021 - 04:25 AM | 45.80°N  | 153.50°E  | 35       | 6.5          | East Of Kuril Islands                   | Tsunami Information # 1 |
| 08 Sep 2021 - 09:48 AM | 17.10°N  | 99.60°W   | 050      | 7.4          | Guerrero, Mexico                        | Tsunami Information # 1 |
| 31 Aug 2021 - 10:53 AM | 30.10°S  | 176.60°W  | 40       | 6.5          | Kermadec Islands Region                 | Tsunami Information # 1 |
| 18 Aug 2021 - 06:10 PM | 14.90°S  | 166.90°E  | 084      | 7.1          | Vanuatu                                 | Tsunami Information # 1 |
| 14 Aug 2021 - 07:57 PM | 55.40°N  | 157.80°W  | 032      | 7.0          | Alaska Peninsula                        | Tsunami Information # 1 |
| 12 Aug 2021 - 01:46 AM | 6.46°N   | 126.65°E  | 069      | 7.3          | Offshore of Davao Oriental              | Tsunami Information # 1 |
| 29 Jul 2021 - 02:15 PM | 55.50°N  | 157.90°W  | 017      | 8.2          | Alaska Peninsula                        | Tsunami Information # 2 |
| 29 Jul 2021 - 02:15 PM | 55.50°N  | 157.90°W  | 018      | 8.1          | Alaska Peninsula                        | Tsunami Information # 1 |
| 26 Jul 2021 - 08:09 PM | 0.81°S   | 122.06*E  | 030      | 6.6          | Sulawesi, Indonesia                     | Tsunami Information # 1 |
| 24 Jul 2021 - 04:49 AM | 13.69°N  | 120.61*E  | 116      | 6.7          | Offshore of Batangas                    | Tsunami Information # 1 |
| 22 Jul 2021 - 05:15 AM | 7.40°N   | 82.50*W   | 034      | 7.0          | South Of Panama                         | Tsunami Information # 1 |
| 10 Jul 2021 - 08:43 AM | 03.19°N  | 126.78*E  | 070      | 6.1          | Talaud Islands, Indonesia               | Tsunami Information # 1 |
| 21 Jun 2021 - 01:06 AM | 30.20°S  | 177.30°W  | 051      | 6.7          | Kermadec Islands New Zealand            | Tsunami Information # 1 |
| 22 May 2021 - 06:13 AM | 16.40°S  | 177.00°W  | 010      | 6.8          | Fiji Region                             | Tsunami Information # 1 |
| 01 May 2021 - 09:27 AM | 38.10°N  | 141.80°E  | 056      | 6.6          | Near The East Coast Of Honshu, Japan    | Tsunami Information # 1 |
| 01 Apr 2021 - 05:56 PM | 30.10°S  | 176.40°W  | 105      | 6.6          | Kermadec Islands Region                 | Tsunami Information # 1 |
| 20 Mar 2021 - 05:09 PM | 38.40°N  | 141.70°E  | 060      | 7.2          | Near East Coast Of Honshu, Japan        | Tsunami Information # 1 |
| 17 Mar 2021 - 02:38 AM | 54.60°N  | 163.10°E  | 057      | 6.9          | Off the East Coast of Kamchatka, Russia | Tsunami Information # 1 |
| 05 Mar 2021 - 03:28 AM | 29.60°S  | 176.00°W  | 010      | 8.0          | Kermadec Islands Region                 | Tsunami Information # 1 |
| 05 Mar 2021 - 01:41 AM | 29.80°S  | 177.20°W  | 010      | 7.5          | Kermadec Islands New Zealand            | Tsunami Information # 1 |
| 04 Mar 2021 - 09:27 PM | 37.80°S  | 179.50°W  | 010      | 7.3          | East of North Island New Zealand        | Tsunami Information # 1 |
| 16 Feb 2021 - 08:49 AM | 17.80°S  | 167.80°E  | 014      | 6.7          | Vanuatu Islands                         | Tsunami Information # 1 |
| 13 Feb 2021 - 10:07 PM | 37.70°N  | 141.80°E  | 058      | 7.1          | Near the East Coast of Honshu Japan     | Tsunami Information # 1 |
| 10 Feb 2021 - 09:20 PM | 23.10°S  | 171.50°E  | 033      | 7.9          | Southeast of Loyalty Islands            | Tsunami Information # 1 |
| 24 Jan 2021 - 07:37 AM | 62.00°S  | 55.30°W   | 010      | 7.3          | South Shetland Islands                  | Tsunami Information # 1 |
| 21 Jan 2021 - 08:23 PM | 4.92°N   | 127.44*E  | 116      | 7.1          | Offshore Davao Occidental               | Tsunami Information # 1 |
| 19 Jan 2021 - 10:46 AM | 32.00°S  | 68.70*W   | 010      | 6.6          | San Juan, Argentina                     | Tsunami Information # 1 |