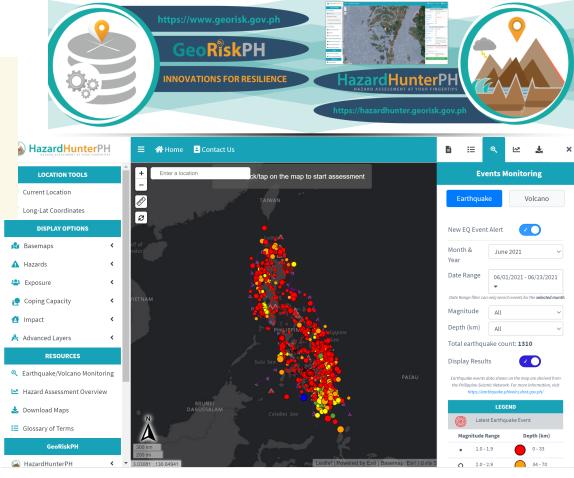

| 141.80°E  | 058      | 7.1          | Near the East Coast of Honshu Japan     | Tsunami Information # 1 |
| 10 Feb 2021 - 09:20 PM | 23.10°S  | 171.50°E  | 033      | 7.9          | Southeast of Loyalty Islands            | Tsunami Information # 1 |
| 24 Jan 2021 - 07:37 AM | 62.00°S  | 55.30°W   | 010      | 7.3          | South Shetland Islands                  | Tsunami Information # 1 |
| 21 Jan 2021 - 08:23 PM | 4.92°N   | 127.44*E  | 116      | 7.1          | Offshore Davao Occidental               | Tsunami Information # 1 |
| 19 Jan 2021 - 10:46 AM | 32.00°S  | 68.70*W   | 010      | 6.6          | San Juan, Argentina                     | Tsunami Information # 1 |



## **Exercises and Drills**











## **Information Platform**



VolcanoPH iNFO
MOBILE APPLICATION











## PHIVOLCS Mindanao Cluster Center for Earthquake and Tsunami (PMCCET)

PHIVOLCS Building, Inside PSHS-SMC, Tugbok District, Brgy. Sto Niño, Davao-Bukidnon road, Davao City, Philippines, 8000

Tel no.: +6382 293-0008

Email: pmccet.docs@gmail.com

www.phivolcs.dost.gov.ph





/PHIVOLCS



### Earthquake & Tsunami (24/7):

Tel. Numbers

+632 8929-9254

+632 8426-1468 loc 124 / 125

Fax number

+632 8927-1087

### Volcano (24/7):

Tel. Numbers

+632 8426-1468 loc 127

Telefax number

+632 8927-1095

#### **IEC** materials:

- +632 8426-1468 loc 128
- +632 8927-4524