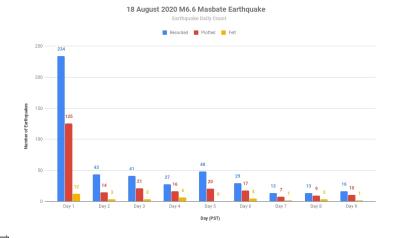

#### Location:

022 km S 20° E of General Generoso (Davao Oriental)

| Recorded     | 464       |
|--------------|-----------|
| Plotted      | 239       |
| Felt         | 33        |
| Mag. Range   | 1.6 - 5.1 |
| Ref. Station | CNPS      |