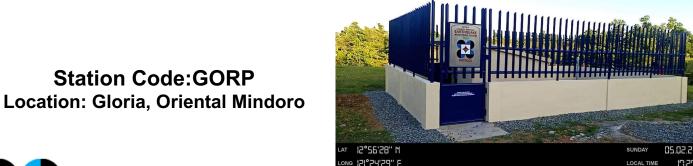

## **Commissioned Seismic Stations**

Station Code: SPEP Location: San Policarpo, Eastern Samar

Station Code:SZNP Location: Siocon, Zamboanga del Norte