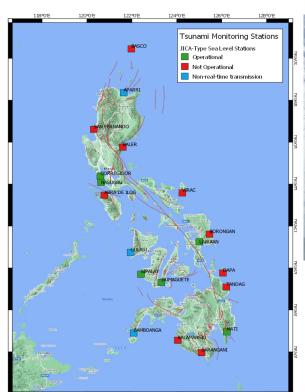

etting





# Philippine Seismic Network

## One hundred(111) station network

- Seismic stations
- Volcano observatories

## Ongoing Network Development Activities

- Target (2021): 112 stations
- •Target (2022): 115 stations
- Acquisition of earthquake monitoring & communication equipment
- Commissioned Mindanao Cluster Center (Davao) and construction of the Visasyas Cluster Center (Cebu)
- Continued capacity enhancement of technical staff





## **Event Detectability**





## **Commissioned Seismic Stations**



Station Code: SPEP Location: San Policarpo, Eastern Samar



Station Code:SZNP Location: Siocon, Zamboanga del Norte







# PHIVOLCS Mindanao Cluster Center for Earthquake and Tsunami (PMCMCET)







# **Earthquake Patterns**











# **Sea-Level Monitoring Stations**

















## 12 Aug 2021 M7.1 Offshore Mati

Date:

12 Aug 2020

Time:

01:46 AM PST

**Coordinates:** 

04.98°N, 124.01°E

Depth:

013 km

Magnitude:

M 7.1

#### Location:

022 km S 20° E of General Generoso (Davao Oriental)

| Recorded     | 464       |
|--------------|-----------|
| Plotted      | 239       |
| Felt         | 33        |
| Mag. Range   | 1.6 - 5.1 |
| Ref. Station | CNPS      |







20200818000300 faul

 $M_0 = 1.06e + 19 \text{ Nm}$  $M_w = 6.6$ 







Moment magnitude ( $M_w$ ) = 6.6 Seismic moment ( $M_0$ ) = 1.06×10<sup>19</sup> Nm

(Lon, Lat, Depth) = (124.00°E, 12.00°N, 5 km) (Strike 1, Dip 1, Rake 1) = (235°, 64°, -174°)

(Strike 2, Dip 2, Rake 2) =  $(142^{\circ}, 85^{\circ}, -26^{\circ})$ 



Department of Science and Technology
Philippine Institute o