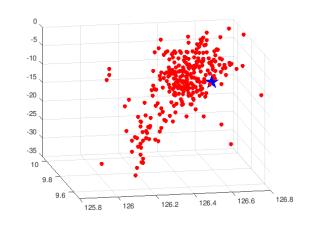

## 12 Aug 2021 M7.1 Offshore Mati

Date:

12 Aug 2020

Time:

01:46 AM PST

**Coordinates:** 

04.98°N, 124.01°E

Depth:

013 km

Magnitude:

M 7.1

#### Location:

022 km S 20° E of General Generoso (Davao Oriental)

| Recorded     | 464       |
|--------------|-----------|
| Plotted      | 239       |
| Felt         | 33        |
| Mag. Range   | 1.6 - 5.1 |
| Ref. Station | CNPS      |