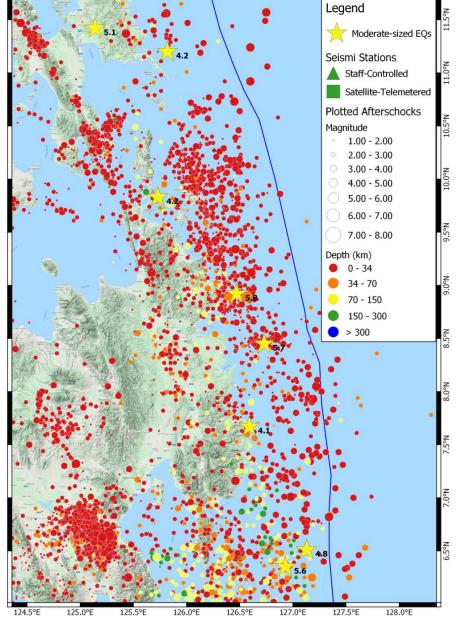

# **Earthquake Patterns**

## 12 Aug 2021 M7.1 Offshore Mati

Date:

12 Aug 2020

Time:

01:46 AM PST

**Coordinates:** 

04.98°N, 124.01°E

Depth:

013 km

Magnitude:

M 7.1

#### Location:

022 km S 20° E of General Generoso (Davao Oriental)

| Recorded     | 464       |
|--------------|-----------|
| Plotted      | 239       |
| Felt         | 33        |
| Mag. Range   | 1.6 - 5.1 |
| Ref. Station | CNPS      |