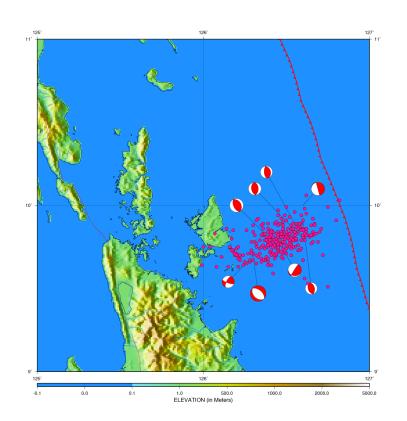

## 12 Aug 2021 M7.1 Offshore Mati

Date:

12 Aug 2020

Time:

01:46 AM PST

**Coordinates:** 

04.98°N, 124.01°E

Depth:

013 km

Magnitude:

M 7.1

#### Location:

022 km S 20° E of General Generoso (Davao Oriental)

| Recorded     | 464       |
|--------------|-----------|
| Plotted      | 239       |
| Felt         | 33        |
| Mag. Range   | 1.6 - 5.1 |
| Ref. Station | CNPS      |