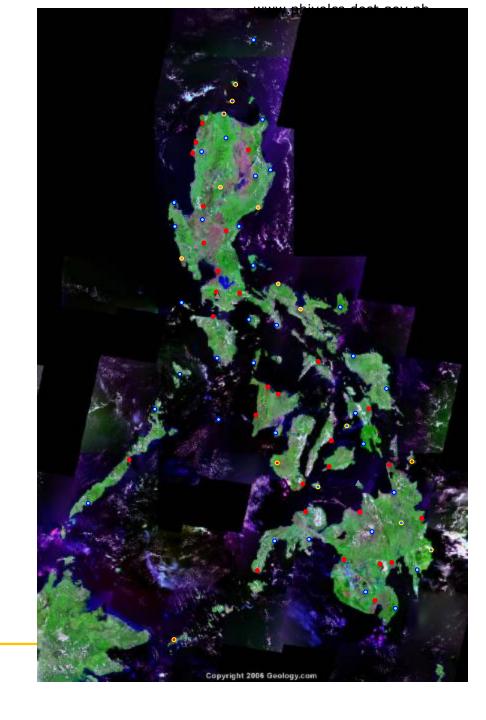

# Country Report - Philippines

Philippine Institute of Volcanology and Seismology

Department of Science and Technology

## Seismotectonic Setting





# Philippine Seismic Network

## One hundred(111) station network

- Seismic stations
- Volcano observatories

## Ongoing Network Development Activities

- Target (2021): 112 stations
- •Target (2022): 115 stations
- Acquisition of earthquake monitoring & communication equipment
- Commissioned Mindanao Cluster Center (Davao) and construction of the Visasyas Cluster Center (Cebu)
- Continued capacity enhancement of technical staff





## **Event Detectability**





## **Commissioned Seismic Stations**



Station Code: SPEP Location: San Policarpo, Eastern Samar



Station Code:SZNP Location: Siocon, Zamboanga del Norte







# PHIVOLCS Mindanao Cluster Center for Earthquake and Tsunami (PMCMCET)







# **Earthquake Patterns**











# **Sea-Level Monitoring Stations**

















## 12 Aug 2021 M7.1 Offshore Mati

Date:

12 Aug 2020

Time:

01:46 AM PST

**Coordinates:** 

04.98°N, 124.01°E

Depth:

013 km

Magnitude:

M 7.1

#### Location:

022 km S 20° E of General Generoso (Davao Oriental)

| Recorded     | 464       |
|--------------|-----------|
| Plotted      | 239       |
| Felt         | 33        |
| Mag. Range   | 1.6 - 5.1 |
| Ref. Station | CNPS      |







20200818000300 faul

 $M_0 = 1.06e