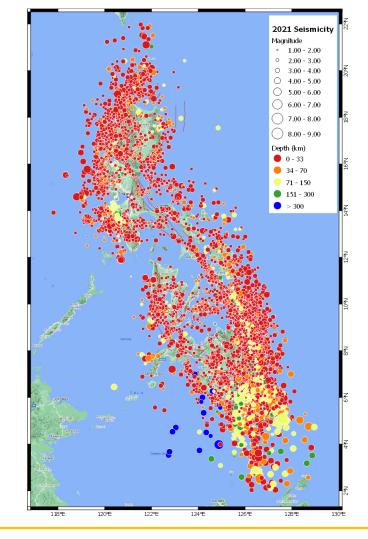

# Country Report - Philippines

Philippine Institute of Volcanology and Seismology

Department of Science and Technology

## Seismotectonic Setting





# Philippine Seismic Network

## One hundred(111) station network

- Seismic stations
- Volcano observatories

## Ongoing Network Development Activities

- Target (2021): 112 stations
- •Target (2022): 115 stations
- Acquisition of earthquake monitoring & communication equipment
- Commissioned Mindanao Cluster Center (Davao) and construction of the Visasyas Cluster Center (Cebu)
- Continued capacity enhancement of technical staff





## **Event Detectability**





## **Commissioned Seismic Stations**



Station Code: SPEP Location: San Policarpo, Eastern Samar



Station Code:SZNP Location: Siocon, Zamboanga del Norte







# PHIVOLCS Mindanao Cluster Center for Earthquake and Tsunami (PMCMCET)







# **Earthquake Patterns**











# **Sea-Level Monitoring Stations**

















## 12 Aug 2021 M7.1 Offshore Mati

Date:

12 Aug 2020

Time:

01:46 AM PST

**Coordinates:** 

04.98°N, 124.01°E

Depth:

013 km

Magnitude:

M 7.1

#### Location:

022 km S 20° E of General Generoso (Davao Oriental)

| Recorded     | 464       |
|--------------|-----------|
| Plotted      | 239       |
| Felt         | 33        |
| Mag. Range   | 1.6 - 5.1 |
| Ref. Station | CNPS      |







20200818000300 faul

 $M_0 = 1.06e + 19 \text{ Nm}$  $M_w = 6.6$ 







Moment magnitude ( $M_w$ ) = 6.6 Seismic moment ( $M_0$ ) = 1.06×10<sup>19</sup> Nm

(Lon, Lat, Depth) = (124.00°E, 12.00°N, 5 km) (Strike 1, Dip 1, Rake 1