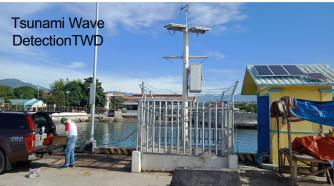

# Philippine Seismic Network

## One hundred(111) station network

- Seismic stations
- Volcano observatories

## Ongoing Network Development Activities

- Target (2021): 112 stations
- •Target (2022): 115 stations
- Acquisition of earthquake monitoring & communication equipment
- Commissioned Mindanao Cluster Center (Davao) and construction of the Visasyas Cluster Center (Cebu)
- Continued capacity enhancement of technical staff





## **Event Detectability**





## **Commissioned Seismic Stations**



Station Code: SPEP Location: San Policarpo, Eastern Samar



Station Code:SZNP Location: Siocon, Zamboanga del Norte







# PHIVOLCS Mindanao Cluster Center for Earthquake and Tsunami (PMCMCET)







# **Earthquake Patterns**











# **Sea-Level Monitoring Stations**

















## 12 Aug 2021 M7.1 Offshore Mati

Date:

12 Aug 2020

Time:

01:46 AM PST

**Coordinates:** 

04.98°N, 124.01°E

Depth:

013 km

Magnitude:

M 7.1

#### Location:

022 km S 20° E of General Generoso (Davao Oriental)

| Recorded     | 464       |
|--------------|-----------|
| Plotted      | 239       |
| Felt         | 33        |
| Mag. Range   | 1.6 - 5.1 |
| Ref. Station | CNPS      |







20200818000300 faul

 $M_0 = 1.06e + 19 \text{ Nm}$  $M_w = 6.6$ 







Moment magnitude ( $M_w$ ) = 6.6 Seismic moment ( $M_0$ ) = 1.06×10<sup>19</sup> Nm

(Lon, Lat, Depth) = (124.00°E, 12.00°N, 5 km) (Strike 1, Dip 1, Rake 1) = (235°, 64°, -174°)

(Strike 2, Dip 2, Rake 2) =  $(142^{\circ}, 85^{\circ}, -26^{\circ})$ 



Department of Science and Technology
Philippine Institute of Volcan