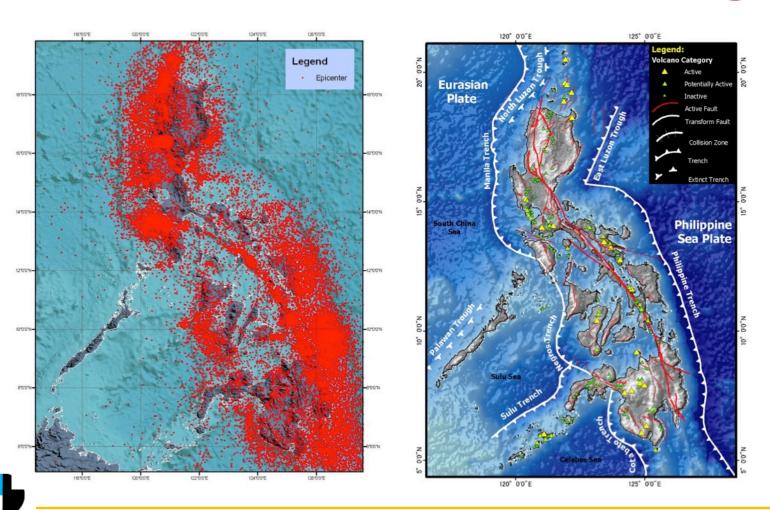

# Country Report - Philippines

Philippine Institute of Volcanology and Seismology

Department of Science and Technology

## Seismotectonic Setting





# Philippine Seismic Network

## One hundred(111) station network

- Seismic stations
- Volcano observatories

## Ongoing Network Development Activities

- Target (2021): 112 stations
- •Target (2022): 115 stations
- Acquisition of earthquake monitoring & communication equipment
- Commissioned Mindanao Cluster Center (Davao) and construction of the Visasyas Cluster Center (Cebu)
- Continued capacity enhancement of technical staff





## **Event Detectability**





## **Commissioned Seismic Stations**



Station Code: SPEP Location: San Policarpo, Eastern Samar



Station Code:SZNP Location: Siocon, Zamboanga del Norte







# PHIVOLCS Mindanao Cluster Center for Earthquake and Tsunami (PMCMCET)







# **Earthquake Patterns**











# **Sea-Level Monitoring Stations**