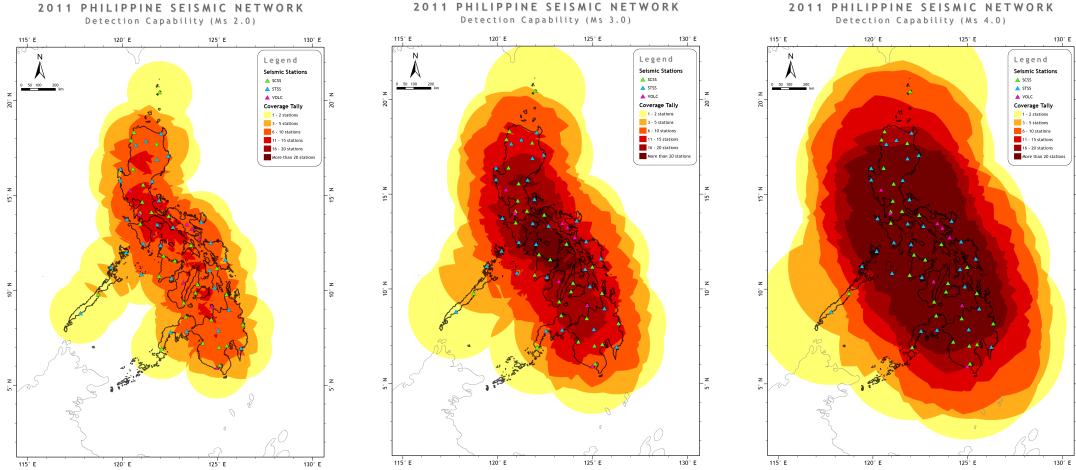

# Country Report - Philippines

Philippine Institute of Volcanology and Seismology

Department of Science and Technology

## Seismotectonic Setting





# Philippine Seismic Network

## One hundred(111) station network

- Seismic stations
- Volcano observatories

## Ongoing Network Development Activities

- Target (2021): 112 stations
- •Target (2022): 115 stations
- Acquisition of earthquake monitoring & communication equipment
- Commissioned Mindanao Cluster Center (Davao) and construction of the Visasyas Cluster Center (Cebu)
- Continued capacity enhancement of technical staff





## **Event Detectability**





## **Commissioned Seismic Stations**



Station Code: SPEP Location: San Policarpo, Eastern Samar



Station Code:SZNP Location: Siocon, Zamboanga del Norte







# PHIVOLCS Mindanao Cluster Center for Earthquake and Tsunami (PMCMCET)







# **Earthquake Patterns**











# **Sea-Level Monitoring Stations**

















## 12 Aug 2021 M7.1 Offshore Mati

Date:

12 Aug 2020

Time:

01:46 AM PST

**Coordinates:** 

04.98°N, 124.01°E

Depth:

013 km

Magnitude:

M 7.1

#### Location:

022 km S 20° E of General Generoso (Davao Oriental)

| Recorded     | 464       |
|--------------|-----------|
| Plotted      | 239       |
| Felt         | 33        |
| Mag. Range   | 1.6 - 5.1 |
| Ref. Station | CNPS      |







20200818000300 faul

 $M_0 = 1.06e + 19 \text{ Nm}$  $M_w = 6.6$