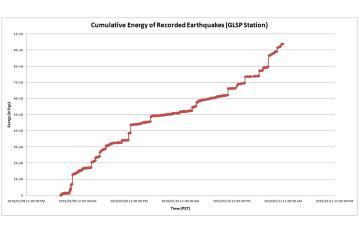

#### Location:

022 km S 20° E of General Generoso (Davao Oriental)

| Recorded     | 464       |
|--------------|-----------|
| Plotted      | 239       |
| Felt         | 33        |
| Mag. Range   | 1.6 - 5.1 |
| Ref. Station | CNPS      |