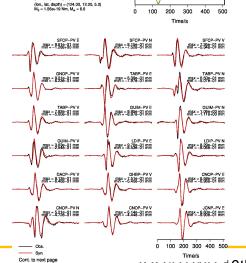

20200818000300 faul

 $M_0 = 1.06e + 19 \text{ Nm}$  $M_w = 6.6$ 

Moment magnitude ( $M_w$ ) = 6.6 Seismic moment ( $M_0$ ) = 1.06×10<sup>19</sup> Nm

(Lon, Lat, Depth) = (124.00°E, 12.00°N, 5 km) (Strike 1, Dip 1, Rake 1) = (235°, 64°, -174°)

(Strike 2, Dip 2, Rake 2) =  $(142^{\circ}, 85^{\circ}, -26^{\circ})$ 

Department of Science and Technology
Philippine Institute of Volcanology and Seismology

ICG/PTWS 10th Meeting of the Regional Working Group on Tsunami Warning and Mitigation in the South China, 28 and 30 September 2021