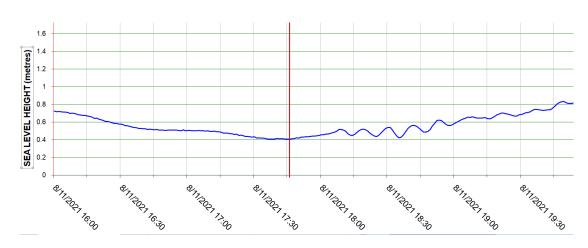

## 12 Aug 2021 M7.1 Offshore Mati

Mati Sea Level Statuin

| А               | В                                                                                                                                                                      | С                                                    | D                                                                                                                                                                                                                                                                                                                                                                                                                                                                                                                                                                                                                                                        | E                                                                                                                                                                                                                                                                                                                                                                                                                                                                                                                                                                                                                                                                                                                                                                                                               |
|-----------------|------------------------------------------------------------------------------------------------------------------------------------------------------------------------|------------------------------------------------------|----------------------------------------------------------------------------------------------------------------------------------------------------------------------------------------------------------------------------------------------------------------------------------------------------------------------------------------------------------------------------------------------------------------------------------------------------------------------------------------------------------------------------------------------------------------------------------------------------------------------------------------------------------|-----------------------------------------------------------------------------------------------------------------------------------------------------------------------------------------------------------------------------------------------------------------------------------------------------------------------------------------------------------------------------------------------------------------------------------------------------------------------------------------------------------------------------------------------------------------------------------------------------------------------------------------------------------------------------------------------------------------------------------------------------------------------------------------------------------------|
| Date and Time   | Sea Level<br>Height (m)                                                                                                                                                |                                                      | H-Crest to<br>Trough (m)                                                                                                                                                                                                                                                                                                                                                                                                                                                                                                                                                                                                                                 | H-Crest to<br>Trough (cm)                                                                                                                                                                                                                                                                                                                                                                                                                                                                                                                                                                                                                                                                                                                                                                                       |
| 8/11/2021 17:46 | 0.4092                                                                                                                                                                 | Event Time                                           |                                                                                                                                                                                                                                                                                                                                                                                                                                                                                                                                                                                                                                                          |                                                                                                                                                                                                                                                                                                                                                                                                                                                                                                                                                                                                                                                                                                                                                                                                                 |
| 8/11/2021 18:09 | 0.5178                                                                                                                                                                 | 1st wave (Crest)                                     | 0.0688                                                                                                                                                                                                                                                                                                                                                                                                                                                                                                                                                                                                                                                   | 6.88                                                                                                                                                                                                                                                                                                                                                                                                                                                                                                                                                                                                                                                                                                                                                                                                            |
| 8/11/2021 18:14 | 0.449                                                                                                                                                                  | 1st wave (Trough)                                    |                                                                                                                                                                                                                                                                                                                                                                                                                                                                                                                                                                                                                                                          |                                                                                                                                                                                                                                                                                                                                                                                                                                                                                                                                                                                                                                                                                                                                                                                                                 |
| 8/11/2021 18:19 | 0.5191                                                                                                                                                                 | 2nd wave (Crest)                                     | 0.0823                                                                                                                                                                                                                                                                                                                                                                                                                                                                                                                                                                                                                                                   | 8.23                                                                                                                                                                                                                                                                                                                                                                                                                                                                                                                                                                                                                                                                                                                                                                                                            |
| 8/11/2021 18:25 | 0.4368                                                                                                                                                                 | 2nd wave (Trough)                                    |                                                                                                                                                                                                                                                                                                                                                                                                                                                                                                                                                                                                                                                          |                                                                                                                                                                                                                                                                                                                                                                                                                                                                                                                                                                                                                                                                                                                                                                                                                 |
| 8/11/2021 18:30 | 0.5412                                                                                                                                                                 | 3rd wave (Crest)                                     | 0.1183                                                                                                                                                                                                                                                                                                                                                                                                                                                                                                                                                                                                                                                   | 11.83                                                                                                                                                                                                                                                                                                                                                                                                                                                                                                                                                                                                                                                                                                                                                                                                           |
| 8/11/2021 18:35 | 0.4229                                                                                                                                                                 | 3rd wave (Trough)                                    |                                                                                                                                                                                                                                                                                                                                                                                                                                                                                                                                                                                                                                                          |                                                                                                                                                                                                                                                                                                                                                                                                                                                                                                                                                                                                                                                                                                                                                                                                                 |
| 8/11/2021 18:42 | 0.5621                                                                                                                                                                 | 4th wave (Crest)                                     | 0.0773                                                                                                                                                                                                                                                                                                                                                                                                                                                                                                                                                                                                                                                   | 7.73                                                                                                                                                                                                                                                                                                                                                                                                                                                                                                                                                                                                                                                                                                                                                                                                            |
| 8/11/2021 18:47 | 0.4848                                                                                                                                                                 | 4th wave (Trough)                                    |                                                                                                                                                                                                                                                                                                                                                                                                                                                                                                                                                                                                                                                          |                                                                                                                                                                                                                                                                                                                                                                                                                                                                                                                                                                                                                                                                                                                                                                                                                 |
| 8/11/2021 18:53 | 0.6238                                                                                                                                                                 | 5th wave (Crest)                                     | 0.0619                                                                                                                                                                                                                                                                                                                                                                                                                                                                                                                                                                                                                                                   | 6.19                                                                                                                                                                                                                                                                                                                                                                                                                                                                                                                                                                                                                                                                                                                                                                                                            |
| 8/11/2021 18:58 | 0.5619                                                                                                                                                                 | 5th wave (Trough)                                    |                                                                                                                                                                                                                                                                                                                                                                                                                                                                                                                                                                                                                                                          |                                                                                                                                                                                                                                                                                                                                                                                                                                                                                                                                                                                                                                                                                                                                                                                                                 |
|                 | Date and Time  8/11/2021 17:46  8/11/2021 18:09  8/11/2021 18:14  8/11/2021 18:25  8/11/2021 18:30  8/11/2021 18:35  8/11/2021 18:42  8/11/2021 18:47  8/11/2021 18:53 | Date and Time  Sea Level Height (m)  8/11/2021 17:46 | Date and Time         Sea Level Height (m)           8/11/2021 17:46         0.4092         Event Time           8/11/2021 18:09         0.5178         1st wave (Crest)           8/11/2021 18:14         0.449         1st wave (Trough)           8/11/2021 18:19         0.5191         2nd wave (Crest)           8/11/2021 18:25         0.4368         2nd wave (Trough)           8/11/2021 18:30         0.5412         3rd wave (Crest)           8/11/2021 18:45         0.4229         3rd wave (Trough)           8/11/2021 18:47         0.4848         4th wave (Crest)           8/11/2021 18:53         0.6238         5th wave (Crest) | Date and Time         Sea Level Height (m)         H-Crest to Trough (m)           8/11/2021 17:46         0.4092         Event Time           8/11/2021 18:09         0.5178         1st wave (Crest)         0.0688           8/11/2021 18:14         0.449         1st wave (Trough)         0.0823           8/11/2021 18:19         0.5191         2nd wave (Crest)         0.0823           8/11/2021 18:25         0.4368         2nd wave (Trough)         0.1183           8/11/2021 18:30         0.5412         3rd wave (Crest)         0.1183           8/11/2021 18:45         0.4229         3rd wave (Trough)         0.0773           8/11/2021 18:47         0.4848         4th wave (Trough)         0.0619           8/11/2021 18:53         0.6238         5th wave (Crest)         0.0619 |