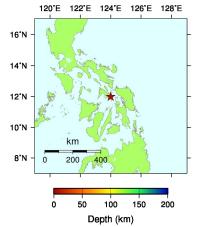

## 12 Aug 2021 M7.1 Offshore Mati

Date:

12 Aug 2020

Time:

01:46 AM PST

**Coordinates:** 

04.98°N, 124.01°E

Depth:

013 km

Magnitude:

M 7.1

#### Location:

022 km S 20° E of General Generoso (Davao Oriental)

| Recorded     | 464       |
|--------------|-----------|
| Plotted      | 239       |
| Felt         | 33        |
| Mag. Range   | 1.6 - 5.1 |
| Ref. Station | CNPS      |