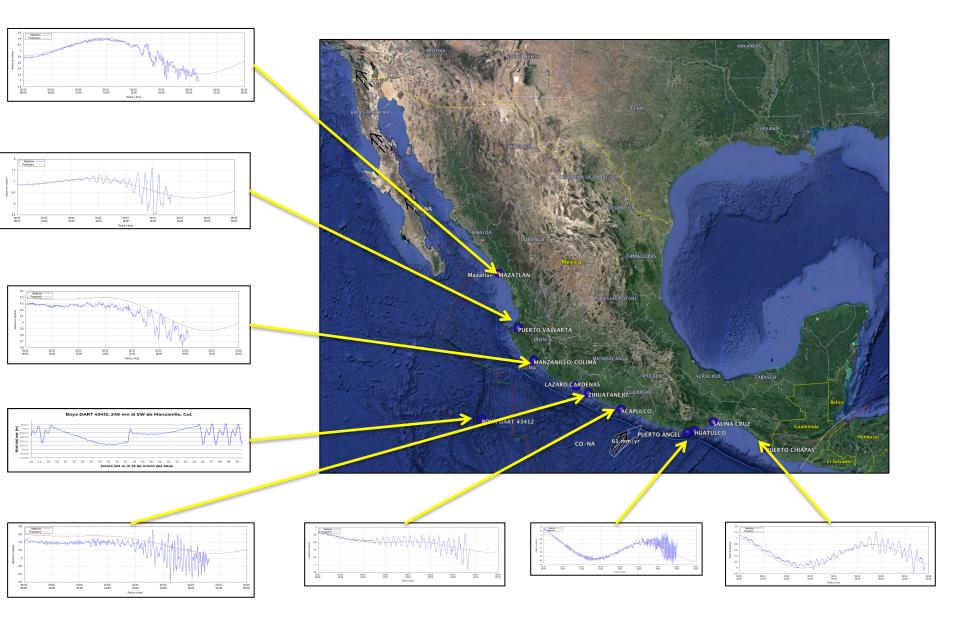

## Event

Volcanic event origin time: January 15, 2022, 04:27 hrs. UTC

Volcanic event region: Near Tonga Island, South Pacific

Type of rash: Surtseyana

Location: 20.5S, 175.4W

| -                     |                  |       |       |       |       |       |       |       |
|-----------------------|------------------|-------|-------|-------|-------|-------|-------|-------|
| # Bulletin            | 1                | 2     | 3     | 4     | 5     | 6     | 7     | 8     |
| Day (Jan)             | 15               |       |       |       |       | 16    |       |       |
| Broadcast<br>time UTC | 17:13            | 18:15 | 19:50 | 22:03 | 23:30 | 01:05 | 06:35 | 14:00 |
| Ports                 | Height in meters |       |       |       |       |       |       |       |
| Ensenada              | -                | -     | 0.3   | 0.2   | 0.1   | -     | -     | -     |
| Puerto<br>Vallarta    | -                | -     | 0.5   | 0.2   | 0.15  | -     | -     | -     |
| Manzanillo            | -                | -     | 1.5   | 0.3   | 0.2   | 0.25  | 0.15  | -     |
| Lázaro<br>Cárdenas    | -                | -     | 0.5   | 0.3   | 0.2   | 0.15  | 0.1   | -     |
| Zihuatanejo           | -                | -     | 1.0   | 0.3   | 0.2   | 0.2   | 0.15  | -     |
| Acapulco              | -                | -     | 0.5   | 0.5   | 0.15  | 0.15  | 1.0   | -     |
| Puerto Ángel          | -                | -     | 0.3   | 0.5   | 0.2   | 0.2   | 0.5   | -     |
| Salina Cruz           | -                | -     | 0.5   | 0.4   | 0.3   | 0.25  | 0.25  | -     |
| Puerto<br>Chiapas     | -                | -     | 0.5   | 0.3   | 0.3   | 0.25  | 0.5   | -     |

## App TSUNAMI MX

Tidal records of the tsunami on the Mexican coast, obtained from the Tidal Network of the National Tsunami Warning System.