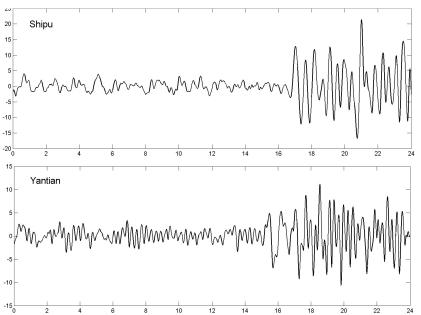

### Obseravtion of tsunami waves in China(partial gauge stations)

2nd Tsunami Message issued on 01-16 03:30(UTC)

Maximal tsuname wave observed in Shipu,Zhejiang,about 20cm.

| 00.0010101 |           |                          |                                |
|------------|-----------|--------------------------|--------------------------------|
| gauge      | loation   | time of measure<br>(UTC) | maximum tsunami<br>height (cm) |
| Jiantiao   | Zhejiang  | 15 19:55                 | 9                              |
| Shipu      | Zhejiang  | 15 20:55                 | 20                             |
| Zhuhai     | Guangdong | 15 20:30                 | 9                              |
| Yantian    | Guangdong | 15 18:20                 | 10                             |
| Nanao      | Guangdong | 15 21:40                 | 12                             |