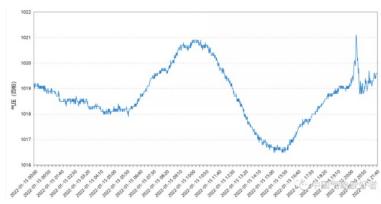

#### **Overview**

**Original Time**: 2022-01-15 04:27 (UTC)

Epicenter: 20.5° S, 175.4° W

**Eruption Type**: Plinian

**VEI**: 5-6

Atmospheric pressure station lie in Guangdong

- ➤ The tsunami hit Tabu Island about 20 minutes after the eruption, and finally reached to far away areas in Pacific region.
- ➤ The volcanic eruption caused changes in atmospheric pressure, with weather stations along China's coast picking up changes of 1-2 hPa.