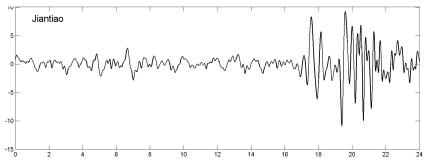

### Obseravtion of tsunami waves in China(partial gauge stations)

2nd Tsunami Message issued on 01-16 03:30(UTC)

Maximal tsuname wave observed in Shipu,Zhejiang,about 20cm.

| 00.0010101 |           |                          |                                |
|------------|-----------|--------------------------|--------------------------------|
| gauge      | loation   | time of measure<br>(UTC) | maximum tsunami<br>height (cm) |
| Jiantiao   | Zhejiang  | 15 19:55                 | 9                              |
| Shipu      | Zhejiang  | 15 20:55                 | 20                             |
| Zhuhai     | Guangdong | 15 20:30                 | 9                              |
| Yantian    | Guangdong | 15 18:20                 | 10                             |
| Nanao      | Guangdong | 15 21:40                 | 12                             |