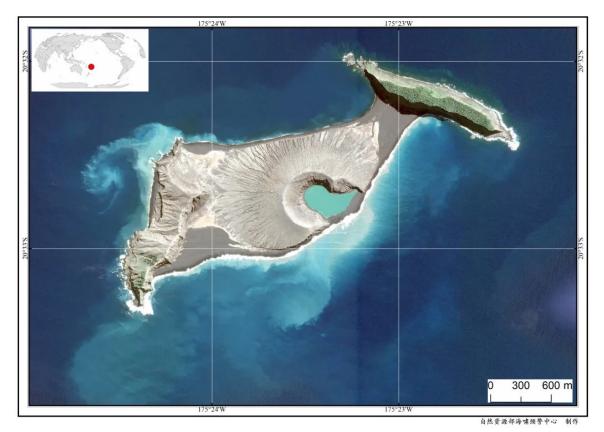

#### **Overview**

**Original Time**: 2022-01-15 04:27 (UTC)

Epicenter: 20.5° S, 175.4° W

**Eruption Type**: Plinian

**VEI**: 5-6

Atmospheric pressure station lie in Guangdong

- ➤ The tsunami hit Tabu Island about 20 minutes after the eruption, and finally reached to far away areas in Pacific region.
- ➤ The volcanic eruption caused changes in atmospheric pressure, with weather stations along China's coast picking up changes of 1-2 hPa.