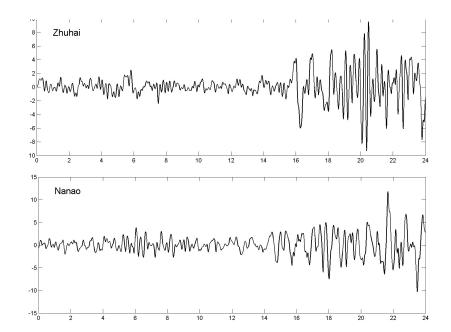

### Obseravtion of tsunami waves in China(partial gauge stations)

2nd Tsunami Message issued on 01-16 03:30(UTC)

Maximal tsuname wave observed in Shipu,Zhejiang,about 20cm.

| 00.0010101 |           |                          |                                |
|------------|-----------|--------------------------|--------------------------------|
| gauge      | loation   | time of measure<br>(UTC) | maximum tsunami<br>height (cm) |
| Jiantiao   | Zhejiang  | 15 19:55                 | 9                              |
| Shipu      | Zhejiang  | 15 20:55                 | 20                             |
| Zhuhai     | Guangdong | 15 20:30                 | 9                              |
| Yantian    | Guangdong | 15 18:20                 | 10                             |
| Nanao      | Guangdong | 15 21:40                 | 12                             |