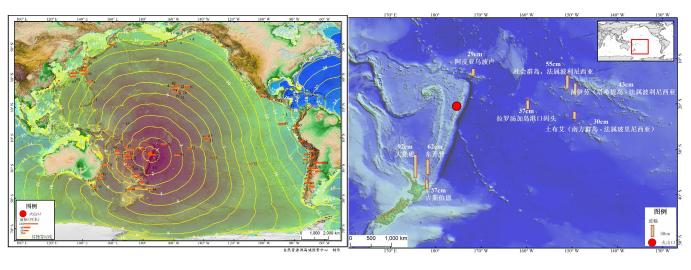

#### 2nd on 01-16 03:30 (UTC)

- The volcanic eruption caused a trans-oceanic tsunami
- Tsunami obseravtions all around Pacific reigion
- Tsunami waves observed in China, but no catastrophic impact

### Obseravtion of tsunami waves in China(partial gauge stations)

2nd Tsunami Message issued on 01-16 03:30(UTC)

Maximal tsuname wave observed in Shipu,Zhejiang,about 20cm.

| 00.0010101 |           |                          |                                |
|------------|-----------|--------------------------|--------------------------------|
| gauge      | loation   | time of measure<br>(UTC) | maximum tsunami<br>height (cm) |
| Jiantiao   | Zhejiang  | 15 19:55                 | 9                              |
| Shipu      | Zhejiang  | 15 20:55                 | 20                             |
| Zhuhai     | Guangdong | 15 20:30                 | 9                              |
| Yantian    | Guangdong | 15 18:20                 | 10                             |
| Nanao      | Guangdong | 15 21:40                 | 12                             |