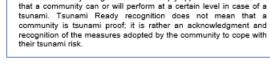

## **Tsunami Ready Recognition Process**

(add Country organization logos here)

This recognition does not imply promise that a community can or will perform at a certain level in case of tsunami. Tsunami Ready recognition does not mean that a community is tsunami proof; it is rather the acknowledgement of the mitigation measures adopted by the community to cope with the tsunami risk