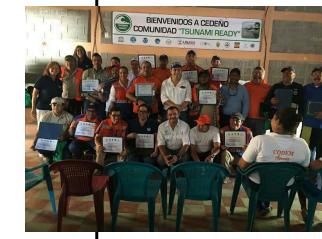

Community tsunami safety workshops, town hall, or public/private meetings, including for faith-

Intergovernmental Oceanographic Commission

Intergovernmental Coordination Group for the Pacific Tsunami Warning and Mitigation System (ICG/PTWS)