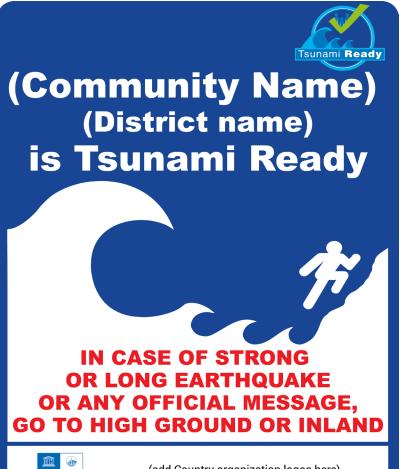

## **Tsunami Ready Recognition Process**

(add Country organization logos here)

This recognition does not imply promise that a community can or will perform at a certain level in case of tsunami. Tsunami Ready recognition does not mean that a community is tsunami proof; it is rather the acknowledgement of the mitigation measures adopted by the community to cope with the tsunami risk