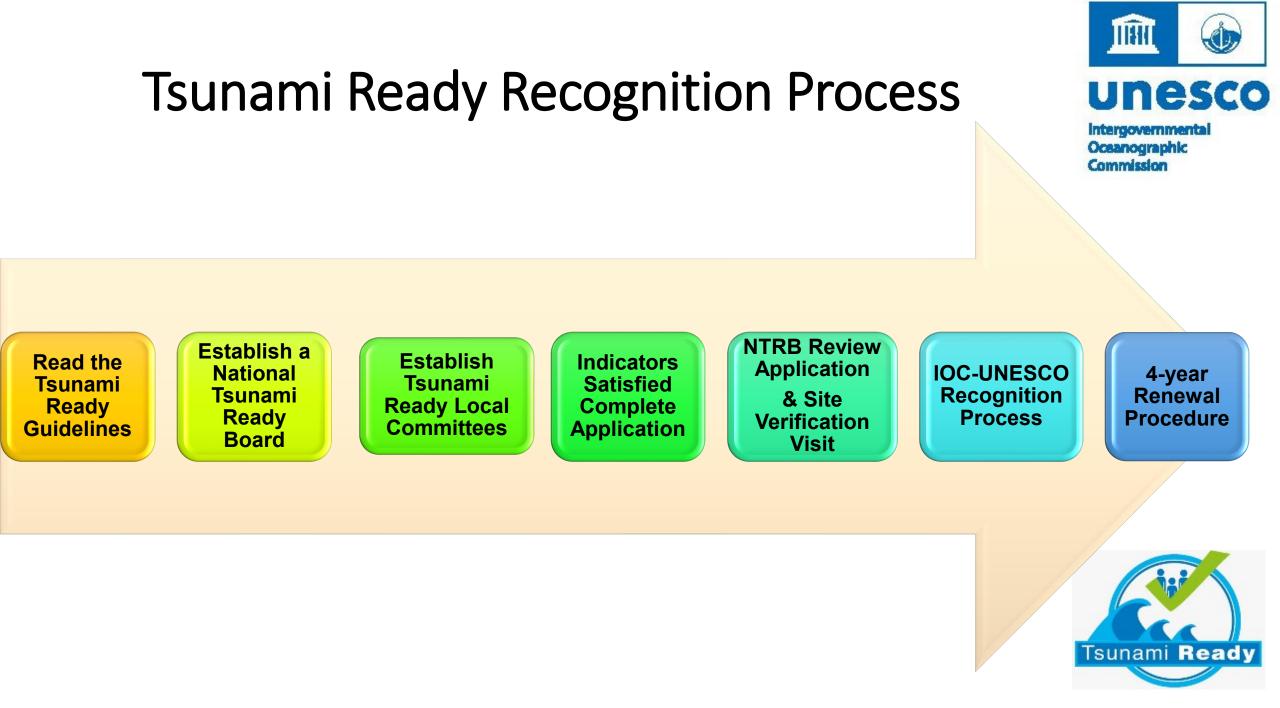

## Tsunami Ready Recognition Process

Rick Bailey Head of Secretariat IOC-UNESCO Indian Ocean Tsunami Warning & Mitigation System

Intergovernmental Oceanographic Commission Manuals and Guides

UNESCO Intergovernmental Oceanographic Commission

## **Tsunami Ready Recognition Process**

(add Country organization logos here)

This recognition does not imply promise that a community can or will perform at a certain level in case of tsunami. Tsunami Ready recognition does not mean that a community is tsunami proof; it is rather the acknowledgement of the mitigation measures adopted by the community to cope with the tsunami risk