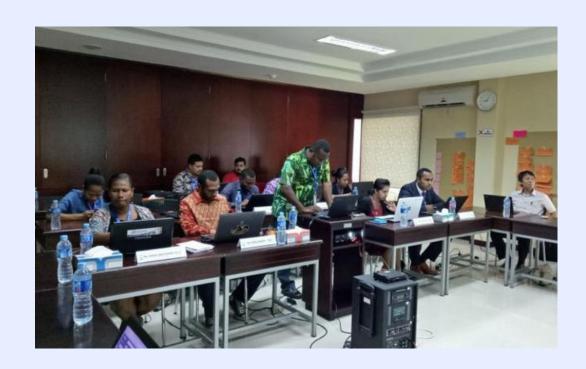

toring activities, WMO is organizing the International Training on Numerical Weather Prediction at the Regional Training Centre of the Agency for Meteorology, Climatology and Geophysics of the Republic of Indonesia (BMKG) in 2022. The course is aimed at enhancing the capacity of participants from National Meteorological and Hydrological Services (NMHSs) with knowledge and practical skills in the field of NWP. The course will be conducted in English.

0% complete

My courses

Administrasi

More...



**Mavigation** 

Dashboard



▼ LMSBMKG

My courses Participants

Site blogs

Site badges

Notes

Tags

Content bank



















### **BMKG Online Training Facilities**

















### **BMKG Training** Facilities























### **BMKG Training Facilities**



















### **Face to Face Training Activities**

















# THE INTERNATIONAL PARTNERS

#### Area of collaboration:

- Resources Sharing
- Lecturers/Trainers
- Issues Updates
- Events
- Community of Practice
- etc.



























Korea Meteorological Administration

Korea International

Cooperation Agency





























Regional Training Centre - Indonesia

### RTC Team International Involvement

- Member of WMO EC Capacity Development Panel
- Member of National Committee for IOPAC
- National Focal Point for GOOS
- Chair of DBCP
- Co-Chair CALMet Conference Working Group
- Member of Technical Support Officer CALMet Working Group
- Member of WMO Expert Team on Education, Training, and Competency on Met Aviation (ET-ETC)
- Members of WMO Expert Teams and Task