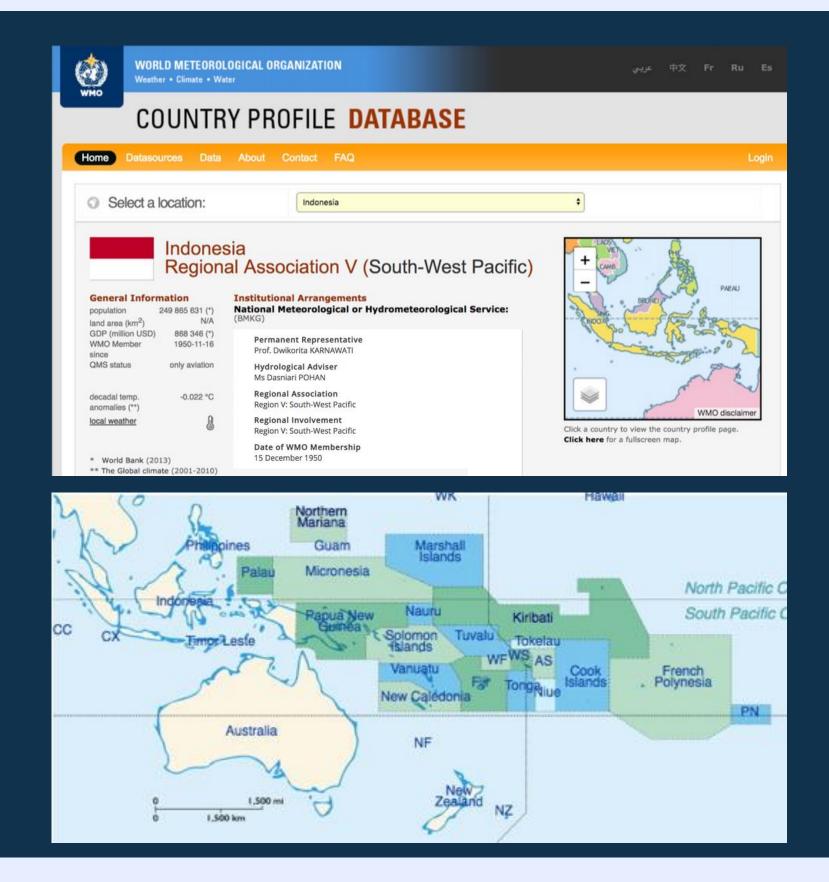

### Indonesia RTC Profile

Recognized in 2012 by the WMO Executive Council in the 64th EC Meeting