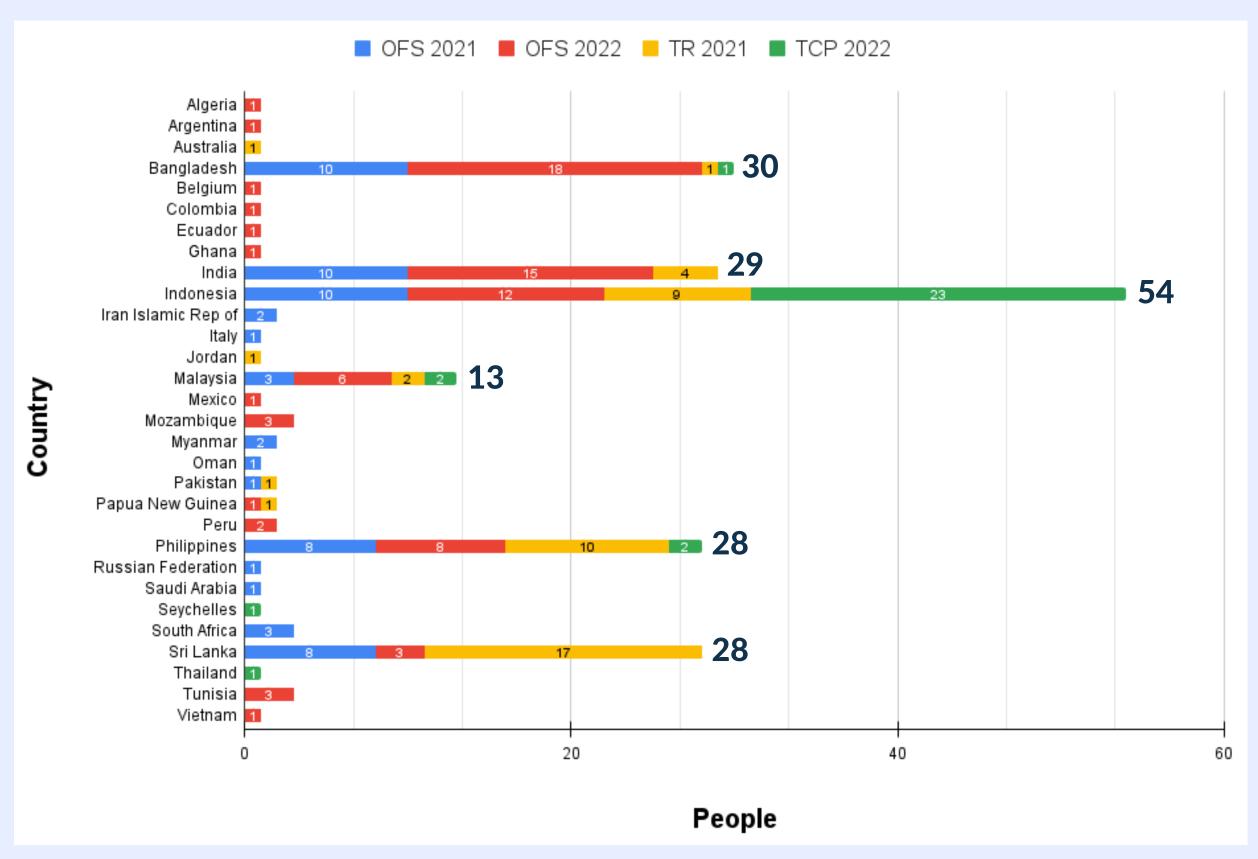

### The Training Need Analysis RMPDA Survey 2021

Resources Mobilization, Partnerships and Development Assistance

#### **36 Respondents**

- In Collaboration with the WMO, as a contribution to the CDP activities
- 27 Countries (NMHS & Universities)
- 2 Institutions (WMO & Eumetsat)