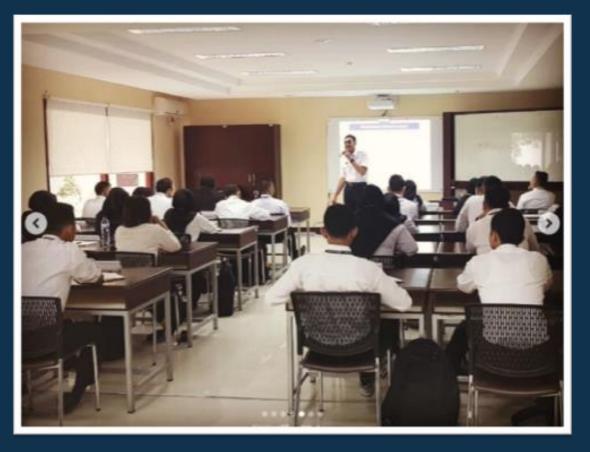

e attainment of appropriate weather forecasting and climate monitoring activities, WMO is organizing the International Training on Numerical Weather Prediction at the Regional Training Centre of the Agency for Meteorology, Climatology and Geophysics of the Republic of Indonesia (BMKG) in 2022. The course is aimed at enhancing the capacity of participants from National Meteorological and Hydrological Services (NMHSs) with knowledge and practical skills in the field of NWP. The course will be conducted in English.

0% complete

My courses

Administrasi

More...



**Mavigation** 

Dashboard



▼ LMSBMKG

My courses Participants

Site blogs

Site badges

Notes

Tags

Content bank



















### **BMKG Online Training Facilities**

















### **BMKG Training** Facilities























### **BMKG Training Facilities**



















### **Face to Face Training Activities**

















# THE INTERNATIONAL PARTNERS

#### Area of collaboration:

- Resources Sharing
- Lecturers/Trainers
- Issues Updates
- Events
- Community of Practice
- etc.



























Korea Meteorological Administration

Korea International

Cooperation Agency





























Regional Training Centre - Indonesia

### RTC Team International Involvement

- Member of WMO EC Capacity Development Panel
- Member of National Committee for IOPAC
- National Focal Point for GOOS
- Chair of DBCP
- Co-Chair CALMet Conference Working Group
- Member of Technical Support Officer CALMet Working Group
- Member of WMO Expert Team on Education, Training, and Competency