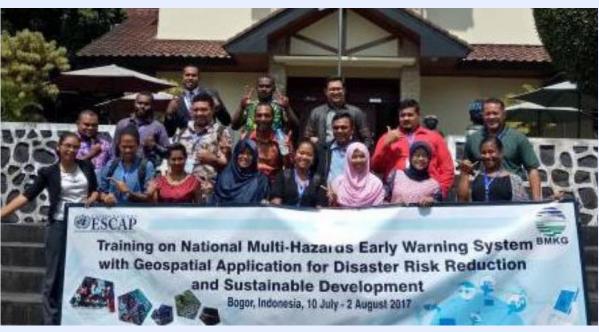

ring activities, WMO is organizing the International Training on Numerical Weather Prediction at the Regional Training Centre of the Agency for Meteorology, Climatology and Geophysics of the Republic of Indonesia (BMKG) in 2022. The course is aimed at enhancing the capacity of participants from National Meteorological and Hydrological Services (NMHSs) with knowledge and practical skills in the field of NWP. The course will be conducted in English.

0% complete

My courses

Administrasi

More...



**Mavigation** 

Dashboard



▼ LMSBMKG

My courses Participants

Site blogs

Site badges

Notes

Tags

Content bank



















### **BMKG Online Training Facilities**

















### **BMKG Training** Facilities























### **BMKG Training Facilities**



















### **Face to Face Training Activities**

















# THE INTERNATIONAL PARTNERS

#### Area of collaboration:

- Resources Sharing
- Lecturers/Trainers
- Issues Updates
- Events
- Community of Practice
- etc.



























Korea Meteorological Administration

Korea International

Cooperation Agency





























Regional Training Centre - Indonesia

### RTC Team International Involvement

- Member of WMO EC Capacity Development Panel
- Member of National Committee for IOPAC
- National Focal Point for GOOS
- Chair of DBCP
- Co-Chair CALMet Conference Working Group
- Member of Technical Support Officer CALMet Working Group
- Member of WMO Expert Team on Education, Training, and Competency on Met Aviation (ET-ETC)
- Members of WMO Expert Teams and Task Te