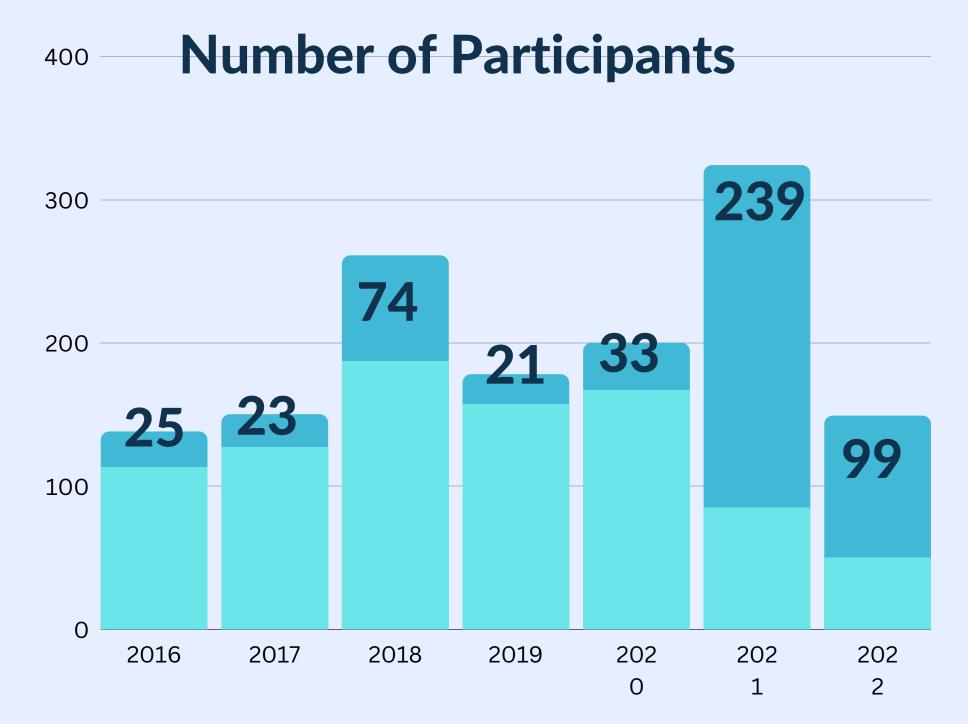

Forecast Training for RA II and RA V (2020, 2021 Online)
- NWP Training for RA V (2021 Online & 2022 F2F)
- Climate Field School for RA II and RA V (2021 Online; 2019 and 2023 F2F)
- IBF Training for PAGASA (2021 Online)
- Climate Training for Timor Leste (2019 F2F On The Job Training)
- WMO OSCAR Surface Training Course for RA V (2018 F2F)
- BMKG USGS Joint Training Course on Earthquake and Tsunami Hazard (2020 now Online)
- UNDP Climate Projection Training (2022 Online)
- Ocean Forecast System (2021 2023 Online)
- Ocean Literacy/ Fisheman Weather Field School (2023 Online)
- Tsunami Community Preparedness (2021 Online and 2022 F2F)
- UNEP: BIP-MT Training, QMS Training, and AWS Training for Timor Leste (2023, Online & F2F)











### Training at Ina RTC-Meteorology (2016 - 2022)















### **VP** Training for RA-V (2021/ 2022)

#### First Phase:

20 May to 2 July 2021 (Online)

#### **Second Phase:**

 27 September to 24 October 2022 (Classroom) in Citeko and Jakarta, Indonesia)

#### Goals:

 to Improve the competency of forecasters in advanced methods of weather forecasting utilizing the Weather Research and Forecasting (WRF)model as a principal tool in **Numerical Weather Prediction** (NWP)

#### **List of Participants (25)**

Indonesia: 5

• Fiji:3

• Malaysia: 2

• Papua New Guinea: 3

• Phillipines : 1

Solomon Island: 1

Timor Leste: 2

• Zimbabwe: 1

Zambia: 1

Ivory Coast: 1















### **VP** Training for RA-V (2021/ 2022)

#### The Training Content

#### **Online Phase**

- General NWP Atmospheric Model
- 2. NWP Basic
- 3. NWP Application. A