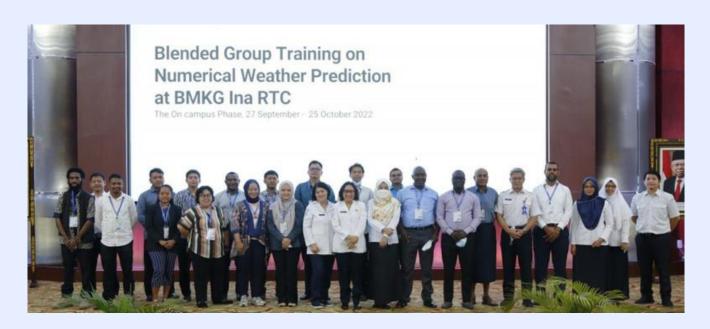

#### International Training on Numerical Weather Prediction (NWP) - WMO 2022 (2nd Phase)

Meteorologi

Realizing the importance of Numerical Weather Prediction (NWP) in the attainment of appropriate weather forecasting and climate monitoring activities, WMO is organizing the International Training on Numerical Weather Prediction at the Regional Training Centre of the Agency for Meteorology, Climatology and Geophysics of the Republic of Indonesia (BMKG) in 2022. The course is aimed at enhancing the capacity of participants from National Meteorological and Hydrological Services (NMHSs) with knowledge and practical skills in the field of NWP. The course will be conducted in English.

### **Face to Face Training Activities**