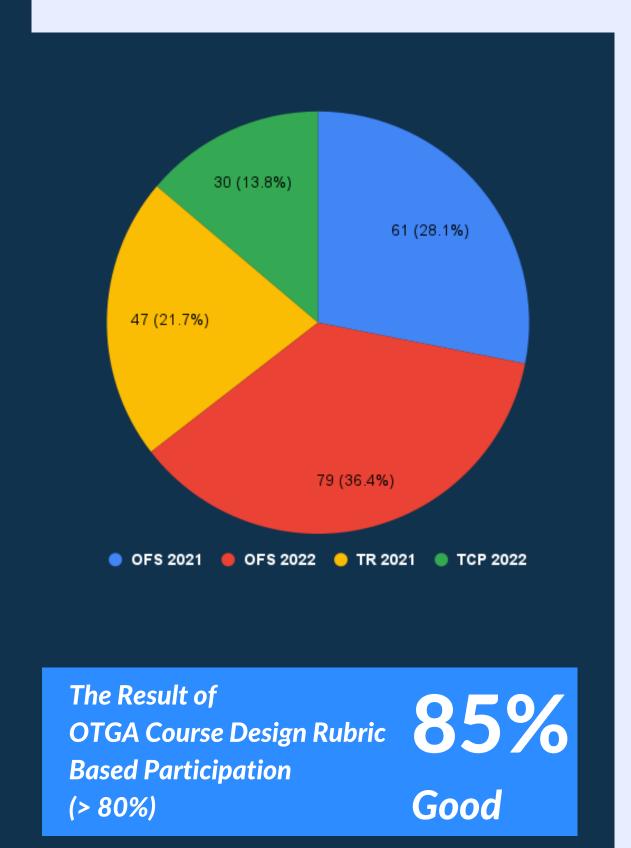

### The Training Need Analysis RMPDA Survey 2021

Resources Mobilization, Partnerships and Development Assistance

#### **36 Respondents**

- In Collaboration with the WMO, as a contribution to the CDP activities
- 27 Countries (NMHS & Universities)
- 2 Institutions (WMO & Eumetsat)