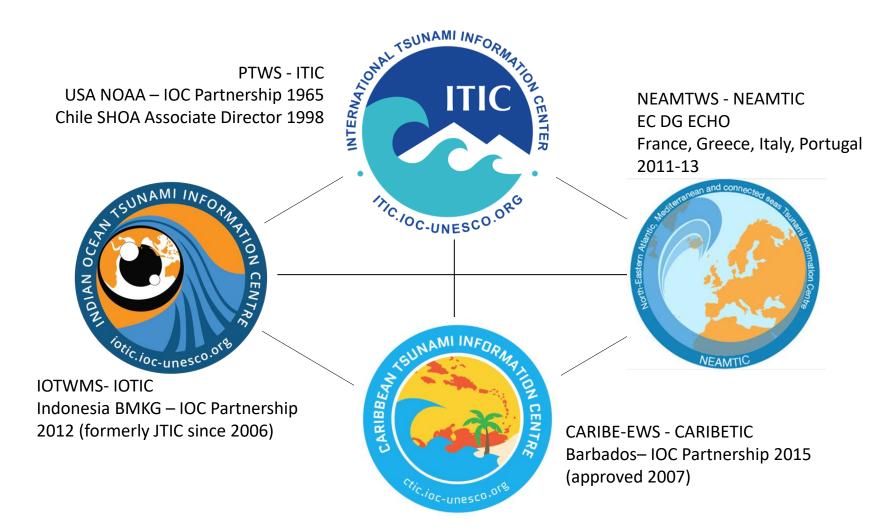

#### Tsunami Information Centers

TIC to advocate, facilitate, guide, and support the member states in the Tsunami Ready Implementation through trainings, workshops, or capacity building as needed (regional and/or national).