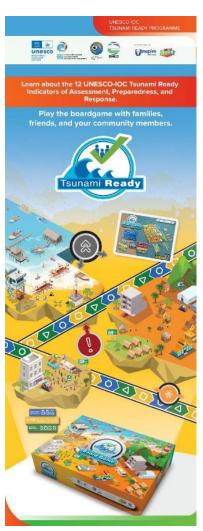

#### **Tsunami Ready Game**

#### Could be played in different levels

- 1. Beginner (<u>+</u> 1 hour)
- 2. Middle (<u>+</u> 2 hours)
- 3. Advanced ( $\geq$  2 hours)

#### Cards 375 (+ 300 questions, 75 instructions)

To introduce the 12 Tsunami Ready Indicators to the stakeholders (12 + years)

Intergovernmental Oceanographic Commission

Indian Ocean Tsunami Information Centre