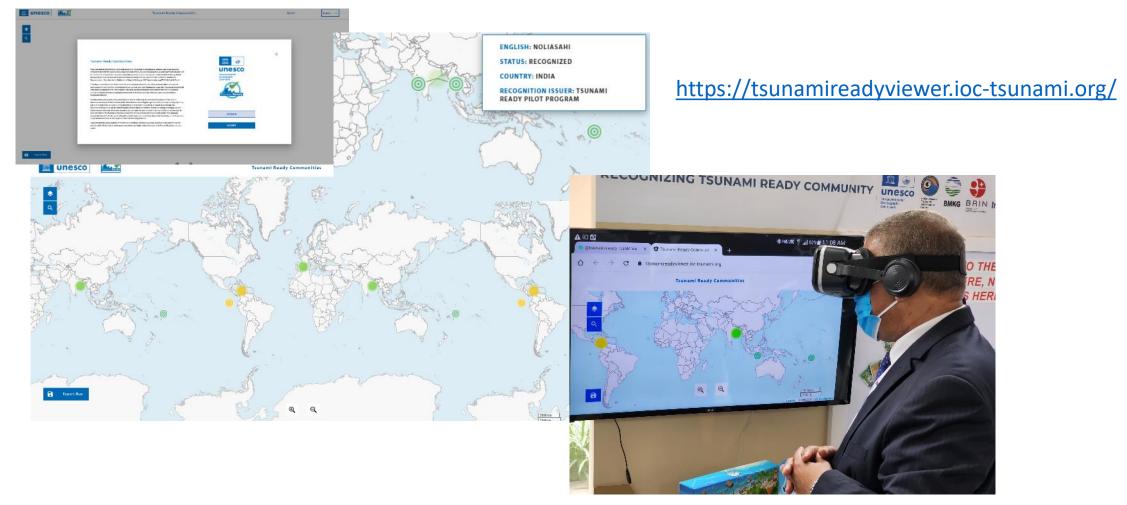

### **Global Tsunami Ready Map**

Intergovernmental Oceanographic Commission Indian Ocean Tsunami Information Centre