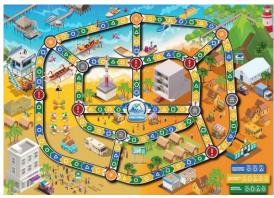

#### **Tsunami Ready Game**

#### Could be played in different levels

- 1. Beginner (<u>+</u> 1 hour)
- 2. Middle (<u>+</u> 2 hours)
- 3. Advanced ( $\geq$  2 hours)

#### Cards 375 (+ 300 questions, 75 instructions)

To introduce the 12 Tsunami Ready Indicators to the stakeholders (12 + years)

Intergovernmental Oceanographic Commission

Indian Ocean Tsunami Information Centre