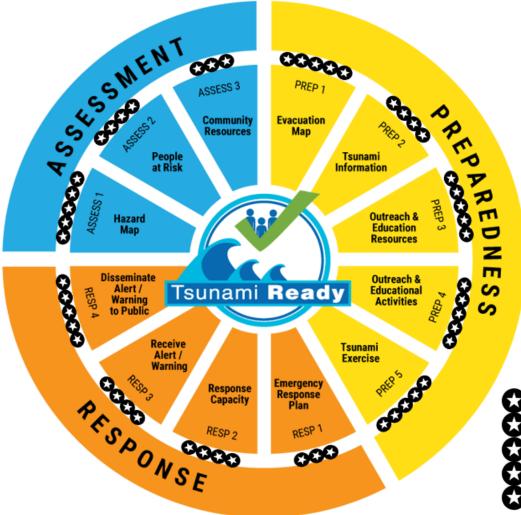

r/>Developme</li> <li>Door to door out<br/>activity for aware<br/>and preparedness</li> <li>Local awareness,<br/>preparedness, ar<br/>education materia</li> <li>School preparedness</li> </ul> | <ul> <li><b>Key Success Factors</b></li> <li>Strong leadership<br/>(government, NGO, and<br/>Community member).</li> <li>Strong vertical support from<br/>the local government (Pemda,<br/>BPBD).</li> <li>Strong local NGO (KOGAMI)<br/>engagements.</li> <li>Strong support from BMKG<br/>(Jakarta and Station Office).</li> </ul> | <ul> <li>Limited Tsunami<br/>Evacuation Shelter.</li> <li>Education facilities<br/>with students from<br/>outside of the village</li> </ul> |

# **Tsunami Ready Supports**





Tsunami Information

Centre

Intergovernmental Oceanographic Commission

#### Lolong Belanti Village





- include the workflow and SOP for community selfevacuation protocol.
- To improve the response capacity especially in evacuation procedure and management.
- To identify the number of students of the educational facilities in the village.
- To increase the number and renew the tsunami route signs and tsunami information boards
- To include the agree designated Tsunami Evacuation Shelter that is located outside the village in the tsunami evacuation plan.
- To continue outreach and education activities especially for students from outside the village studying in the schools / university located in the village

#### 🗙 Not available

Major Improvement Improvement in 1 year Small Improvement To Be Maintained





#### Ardito Kodijat a.kodijat@unesco.org

IOC/UNESCO Indian Ocean Tsunami Info