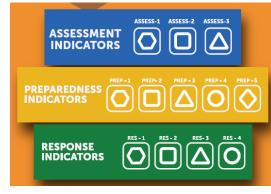

#### Cards 375 (+ 300 questions, 75 instructions)

To introduce the 12 Tsunami Ready Indicators to the stakeholders (12 + years)

Intergovernmental Oceanographic Commission

Indian Ocean Tsunami Information Centre