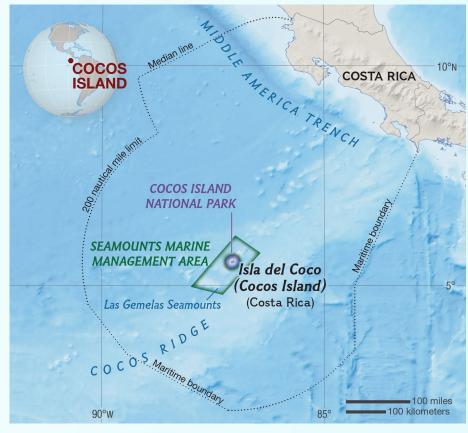

nce 2016
- So far have built 51 maps for 62 communities at both shores (of 300+ coastal communities)
- Using GIS and participative cartography ensures communities commitment



# Tsunami preparedness: we work with the people 4

- Communities
- Public institutions: 1st responders, kindergartens, schools, Ministries of Education, Transport, Environment, Tourism, etc.
- Private institutions such as hotels, ports, marinas, etc.







#### Project with National Parks

- To increase tsunami preparedness and reduce climatic vulnerability
- National Parks are a main touristic attraction
- Work with rangers, touristic guides and neighboring communities
- Linked with pilot project from MAB & TSU programs from UNESCO in Manuel Antonio
- Submitted as Decade Action





#### Just now: Cocos Island









#### Tsunami Ready

- We have recognized 10 communities
- Many more to come!









| TSUNAMI READY INDICATORS                                                             | Tsunami I