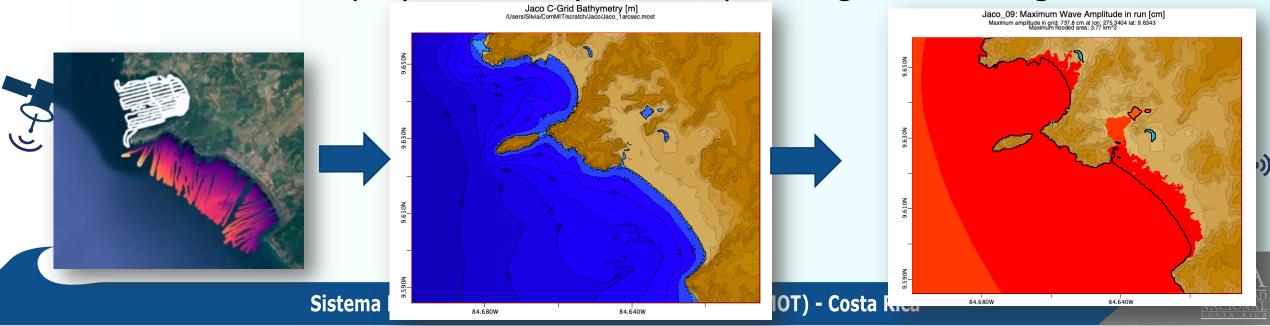

#### Tsunami Hazard Assessments

- Using deterministic approach with multiple scenarios
- Tsunami inundation numerical modeling
- Perform bathymetric surveys when possible and needed

Results also employed officially for land planning and warnings