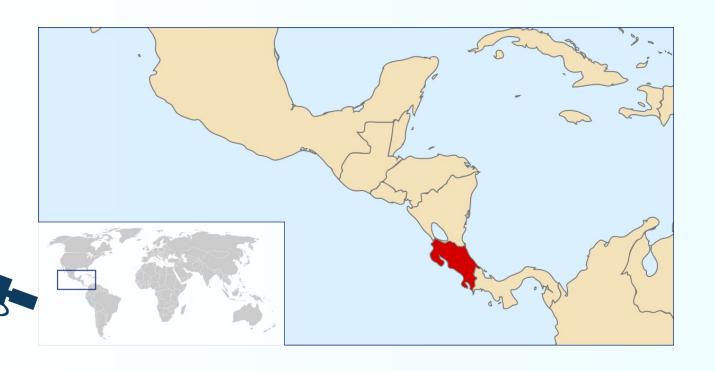

#### Republic of Costa Rica

- Located in Central America.
- It is bordered by Nicaragua to the north and Panama to the south. The Caribbean Sea is to the east and the Pacific Ocean is to the west.