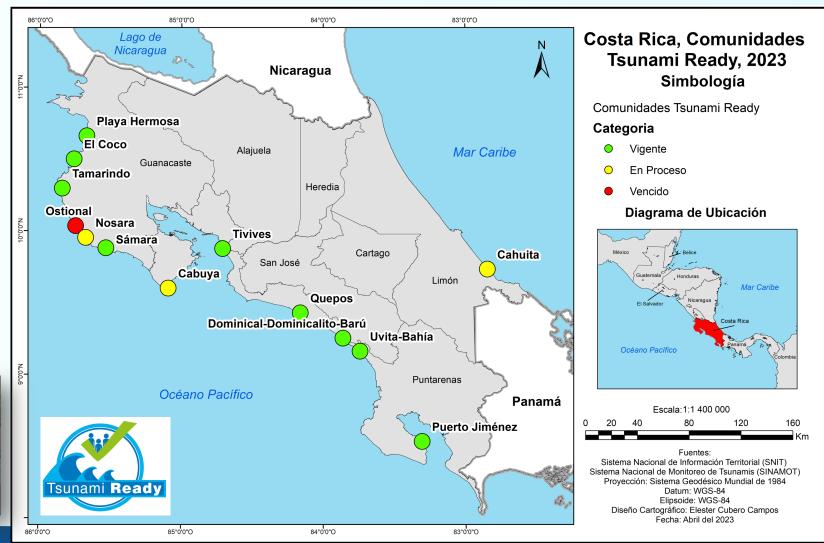

#### Tsunami Ready

- We have recognized 10 communities
- Many more to come!

| TSUNAMI READY INDICATORS                                                             | Tsunami I                                                                                                                                                                                                                                                                                                                                                                                                                                                                                                                                                                                                                                                                                                                                                                                                                                                                                                                                                                                                                                                                                                                                                                                                                                                                                                                                                                                                                                                                                                                                                                                                                                                                                                                                                                                                                                                                                                                                                                                                                                                                                                                      |
|--------------------------------------------------------------------------------------|--------------------------------------------------------------------------------------------------------------------------------------------------------------------------------------------------------------------------------------------------------------------------------------------------------------------------------------------------------------------------------------------------------------------------------------------------------------------------------------------------------------------------------------------------------------------------------------------------------------------------------------------------------------------------------------------------------------------------------------------------------------------------------------------------------------------------------------------------------------------------------------------------------------------------------------------------------------------------------------------------------------------------------------------------------------------------------------------------------------------------------------------------------------------------------------------------------------------------------------------------------------------------------------------------------------------------------------------------------------------------------------------------------------------------------------------------------------------------------------------------------------------------------------------------------------------------------------------------------------------------------------------------------------------------------------------------------------------------------------------------------------------------------------------------------------------------------------------------------------------------------------------------------------------------------------------------------------------------------------------------------------------------------------------------------------------------------------------------------------------------------|
| ASSESSMENT (ASSESS)                                                                  |                                                                                                                                                                                                                                                                                                                                                                                                                                                                                                                                                                                                                                                                                                                                                                                                                                                                                                                                                                                                                                                                                                                                                                                                                                                                                                                                                                                                                                                                                                                                                                                                                                                                                                                                                                                                                                                                                                                                                                                                                                                                                                                                |
| ASSESS-1. Tsunami hazard zones are mapped and designated.                            |                                                                                                                                                                                                                                                                                                                                                                                                                                                                                                                                                                                                                                                                                                                                                                                                                                                                                                                                                                                                                                                                                                                                                                                                                                                                                                                                                                                                                                                                                                                                                                                                                                                                                                                                                                                                                                                                                                                                                                                                                                                                                                                                |
| 2 ASSESS-2. The number of people at risk in the tsunami hazard zone is estimated.    |                                                                                                                                                                                                                                                                                                                                                                                                                                                                                                                                                                                                                                                                                                                                                                                                                                                                                                                                                                                                                                                                                                                                                                                                                                                                                                                                                                                                                                                                                                                                                                                                                                                                                                                                                                                                                                                                                                                                                                                                                                                                                                                                |
| ASSESS-3. Economic, infrastructural, political, and social resources are identified. |                                                                                                                                                                                                                                                                                                                                                                                                                                                                                                                                                                                                                                                                                                                                                                                                                                                                                                                                                                                                                                                                                                                                                                                                                                                                                                                                                                                                                                                                                                                                                                                                                                                                                                                                                                                                                                                                                                                                                                                                                                                                                                                                |
| II PREPAREDNESS (PREP)                                                               |                                                                                                                                                                                                                                                                                                                                                                                                                                                                                                                                                                                                                                                                                                                                                                                                                                                                                                                                                                                                                                                                                                                                                                                                                                                                                                                                                                                                                                                                                                                                                                                                                                                                                                                                                                                                                                                                                                                                                                                                                                                                                                                                |
| 4 PREP-1. Easily understood tsunami evacuation maps are approved.                    |                                                                                                                                                                                                                                                                                                                                                                                                                                                                                                                                                                                                                                                                                                                                                                                                                                                                                                                                                                                                                                                                                                                                                                                                                                                                                                                                                                                                                                                                                                                                                                                                                                                                                                                                                                                                                                                                                                                                                                                                                                                                                                                                |
| 5 PREP-2. Tsunami information including signage is publicly displayed.               |                                                                                                                                                                                                                                                                                                                                                                                                                                                                                                                                                                                                                                                                                                                                                                                                                                                                                                                                                                                                                                                                                                                                                                                                                                                                                                                                                                                                                                                                                                                                                                                                                                                                                                                                                                                                                                                                                                                                                                                                                                                                                                                                |
| PREP-3. Outreach and public awareness and education resources are                    | e available and                                                                                                                                                                                                                                                                                                                                                                                                                                                                                                                                                                                                                                                                                                                                                                                                                                                                                                                                                                                                                                                                                                                                                                                                                                                                                                                                                                                                                                                                                                                                                                                                                                                                                                                                                                                                                                                                                                                                                                                                                                                                                                                |
| distributed.                                                                         | cators                                                                                                                                                                                                                                                                                                                                                                                                                                                                                                                                                                                                                                                                                                                                                                                                                                                                                                                                                                                                                                                                                                                                                                                                                                                                                                                                                                                                                                                                                                                                                                                                                                                                                                                                                                                                                                                                                                                                                                                                                                                                                                                         |
| PREP-4. Outreach or educational activi                                               | Cutors                                                                                                                                                                                                                                                                                                                                                                                                                                                                                                                                                                                                                                                                                                                                                                                                                                                                                                                                                                                                                                                                                                                                                                                                                                                                                                                                                                                                                                                                                                                                                                                                                                                                                                                                                                                                                                                                                                                                                                                                                                                                                                                         |
| PREP-5: A community tsunami exercise is conducted at least every tw                  | vo years.                                                                                                                                                                                                                                                                                                                                                                                                                                                                                                                                                                                                                                                                                                                                                                                                                                                                                                                                                                                                                                                                                                                                                                                                                                                                                                                                                                                                                                                                                                                                                                                                                                                                                                                                                                                                                                                                                                                                                                                                                                                                                                                      |
| RESPONSE (RESP)                                                                      |                                                                                                                                                                                                                                                                                                                                                                                                                                                                                                                                                                                                                                                                                                                                                                                                                                                                                                                                                                                                                                                                                                                                                                                                                                                                                                                                                                                                                                                                                                                                                                                                                                                                                                                                                                                                                                                                                                                                                                                                                                                                                                                                |
| RESP-1. A community tsunami emergency response plan is approved                      |                                                                                                                                                                                                                                                                                                                                                                                                                                                                                                                                                                                                                                                                                                                                                                                                                                                                                                                                                                                                                                                                                                                                                                                                                                                                                                                                                                                                                                                                                                                                                                                                                                                                                                                                                                                                                                                                                                                                                                                                                                                                                                                                |
| <b>RESP-2</b> . The capacity to manage emergency response operations du place.       | ring a tsunami is in                                                                                                                                                                                                                                                                                                                                                                                                                                                                                                                                                                                                                                                                                                                                                                                                                                                                                                                                                                                                                                                                                                                                                                                                                                                                                                                                                                                                                                                                                                                                                                                                                                                                                                                                                                                                                                                                                                                                                                                                                                                                                                           |
| RESP-3. Redundant and reliable means to timely receive 24-hour office                | cial tsunami alerts                                                                                                                                                                                                                                                                                                                                                                                                                                                                                                                                                                                                                                                                                                                                                                                                                                                                                                                                                                                                                                                                                                                                                                                                                                                                                                                                                                                                                                                                                                                                                                                                                                                                                                                                                                                                                                                                                                                                                                                                                                                                                                            |
| are in place.                                                                        |                                                                                                                                                                                                                                                                                                                                                                                                                                                                                                                                                                                                                                                                                                                                                                                                                                                                                                                                                                                                                                                                                                                                                                                                                                                                                                                                                                                                                                                                                                                                                                                                                                                                                                                                                                                                                                                                                                                                                                                                                                                                                                                                |
| RESP-4. Redundant and reliable means to timely disseminate 24-hou                    | r official tsunami                                                                                                                                                                                                                                                                                                                                                                                                                                                                                                                                                                                                                                                                                                                                                                                                                                                                                                                                                                                                                                                                                                                                                                                                                                                                                                                                                                                                                                                                                                                                                                                                                                                                                                                                                                                                                                                                                                                                                                                                                                                                                                             |
| alerts to the public are in place.                                                   |                                                                                                                                                                                                                                                                                                                                                                                                                                                                                                                                                                                                                                                                                                                                                                                                                                                                                                                                                                                                                                                                                                                                                                                                                                                                                                                                                                                                                                                                                                                                                                                                                                                                                                                                                                                                                                                                                                                                                                                                                                                                                                                                |
|                                                                                      | ASSESSMENT (ASSESS)  ASSESS-1. Tsunami hazard zones are mapped and designated.  ASSESS-2. The number of people at risk in the tsunami hazard zone  ASSESS-3. Economic, infrastructural, political, and social resources at the properties of the prope |