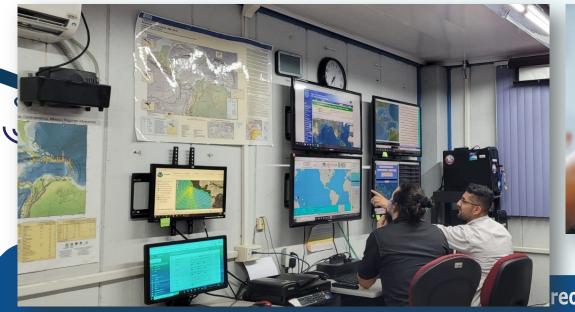

### Tsunami Monitoring and Warning

1 3

We manage the sea level stations network in Costa Rica

 We are National Tsunami Warning Center (NTWC) for Costa Rica (according with UNESCO/IOC standards)