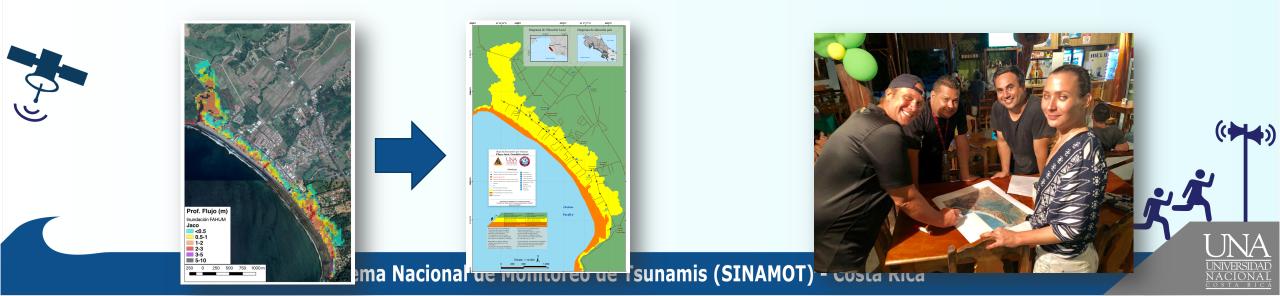

## Tsunami Evacuation Maps and Plans Project 1 4

- Funded by National Emergency Commission (CNE) since 2016
- So far have built 51 maps for 62 communities at both shores (of 300+ coastal communities)
- Using GIS and participative cartography ensures communities commitment