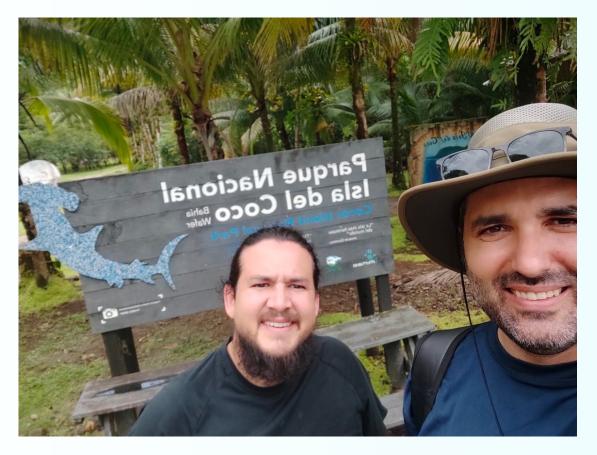

since 2016
- So far have built 51 maps for 62 communities at both shores (of 300+ coastal communities)
- Using GIS and participative cartography ensures communities commitment



# Tsunami preparedness: we work with the people 4

- Communities
- Public institutions: 1st responders, kindergartens, schools, Ministries of Education, Transport, Environment, Tourism, etc.
- Private institutions such as hotels, ports, marinas, etc.







#### Project with National Parks

- To increase tsunami preparedness and reduce climatic vulnerability
- National Parks are a main touristic attraction
- Work with rangers, touristic guides and neighboring communities
- Linked with pilot project from MAB & TSU programs from UNESCO in Manuel Antonio
- Submitted as Decade Action





#### Just now: Cocos Island









#### Tsunami Ready

- We have recognized 10 communities
- Many more to come!









| TSUNAMI READY INDICATORS                                                             | Tsunami I