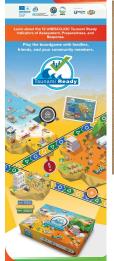

## Tsunami Ready Boardgame

To introduce the 12 Tsunami Ready Indicators to the stakeholders (12 + years)

Could be played in different levels

- 1. Beginner (<u>+</u> 1 hour)
- 2. Middle (<u>+</u> 2 hours)
- 3. Advanced (> 2 hours)