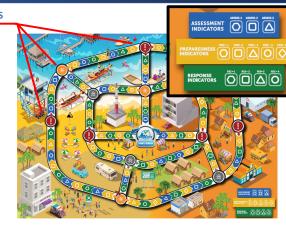

## Cards 375 (+ 300 questions, 75 instructions)

- Assessment : 3 Indicators x 25 question cards
- Preparedness : 5 Indicators x 25 question cards
- Response : 4 Indicators x 25 question cards
- Threat Cards : 25 Cards
- Opportunity Cards: 25 Cards
- Capacity Building Cards: 25 Cards

## INDICATOR QUESTIONS

300 question cards plus 75 interaction cards, align with all 12 UNESCO/IOC tsunami ready indicators with simplified language