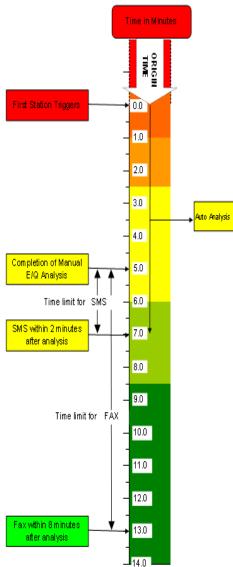

7 Min

2. Maximum four Bulletins will be issued for earthquakes having magnitude **6.5** or above to **RESPONSE AUTHORITIES** and **MEDIA**.

- 3. BULLETIN-1:- This bulletin will contain;
- i. Earthquake Parameters.
- ii. Tsunami evaluation based on historical earthquake and tsunami data.

•This bulletin will be issued according to time line of Bulletin-1.(page-9)

4. BULLETIN-2:- This bulletin will contain;

I Revised Earthquake Parameters (if so).

ii. Estimated arrival times and wave heights at various locations along Pakistan Coast based on GUITAR/RTSps of Australia, Indonesia and India.

lii .Tide gauge data if generation of tsunami has been confirmed.

•This bulletin will be issued soon after the dissemination process of Bulletin-1 is completed.

•In case the Tsunami generation is confirmed, the first sentence of Evaluation will be deleted.

5. BULLETIN-3:- This bulletin will contain;

- i. Revised earthquake parameters (if so).
- ii. Tide gauge data of Pakistan Coast to confirm the generation of tsunami.
- iii. Any change if tsunami has been confirmed in Bulletin-2.
- iv. This bulletin will serve as cancellation in case a sufficient time has lapsed after the estimated arrival time but no significant change is observed in sea level. In such case it will be the last bulletin.

•This bulletin will be issued when ever tide gauge data confirms the tsunami generation (CONFIRMATION).

#### 6. BULLETIN-4:- (Cancellation)

i. This bulletin will contain earthquake parameters and tsunami evaluation regarding cancellation.

ii. This will be the last bulletin and will serve as cancellation.

Important. Supplementary bulletins (SMS/FAX) will be issued in between regular bulletins depending upon the prevailing situation.