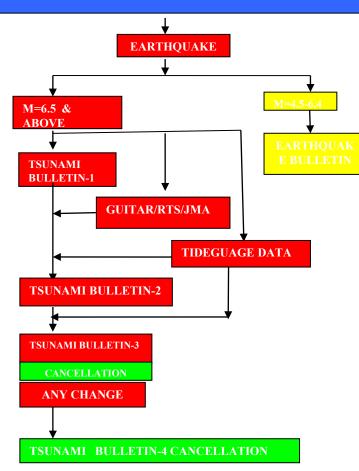

#### SOP FOR ISSUANCE OF "TSUNAMI BULLETINS" IN ARABIAN SEA (MAKRAN SUBDUCTION ZONE)

1. For earthquakes having magnitude between 4.5 to 6.4, only earthquake parameters will be sent to **RESPONSE** AUTHORITIES and **MEDIA** through SMS and FAX.

2. Maximum four Bulletins will be issued for earthquakes having magnitude **6.5** or above to **RESPONSE AUTHORITIES** and **MEDIA**.

- 3. BULLETIN-1:- This bulletin will contain;
- i. Earthquake Parameters.
- ii. Tsunami evaluation based on historical earthquake and tsunami data.

•This bulletin will be issued according to time line of Bulletin-1.(page-9)

4. BULLETIN-2:- This bulletin will contain;

I Revised Earthquake Parameters (if so).

ii. Estimated arrival times and wave heights at various locations along Pakistan Coast based on GUITAR/RTSps of Australia, Indonesia and India.

lii .Tide gauge data if generation of tsunami has been confirmed.

•This bulletin will be issued soon after the dissemination process of Bulletin-1 is completed.

•In case the Tsunami generation is confirmed, the first sentence of Evaluation will be deleted.

5. BULLETIN-3:- This bulletin will contain;

- i. Revised earthquake parameters (if so).
- ii. Tide gauge data of Pakistan Coast to confirm the generation of tsunami.
- iii. Any change if tsunami has been confirmed in Bulletin-2.
- iv. This bulletin will serve as cancellation in case a sufficient time has lapsed after the estimated arrival time but no significant change is observed in sea level. In such case it will be the last bulletin.

•This bulletin will be issued when ever tide gauge data confirms the tsunami generation (CONFIRMATION).

#### 6. BULLETIN-4:- (Cancellation)

i. This bulletin will contain earthquake parameters and tsunami evaluation regarding cancellation.

ii. This will be the last bulletin and will serve as cancellation.

Important. Supplementary bulletins (SMS/FAX) will be issued in between regular bulletins depending upon the prevailing situation.