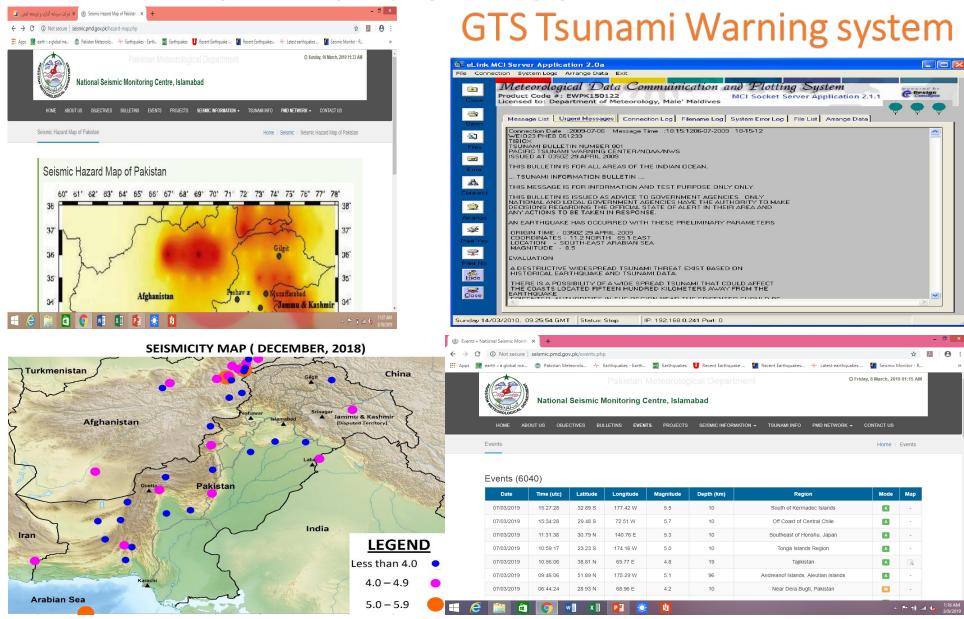

### PMD official web page for latest earthquake updates

http://seismic.pmd.gov.pk/events.php

### Communication Gaps Identified BY NTWC Karachi

### • TSP Australia

| GTS Received 06:00<br>up to 06:30 (UTC)        | FAX Received 06:00<br>up to 17:30 ( UTC)        | Email Received<br>06:00 up to 17:30 (<br>UTC)      | SMS Received 06:00<br>up to 09:30 ( UTC) |
|------------------------------------------------|-------------------------------------------------|----------------------------------------------------|------------------------------------------|
| 05                                             | Nil                                             | 15                                                 | 08                                       |
| GTS Not Received                               | FAX not Received                                | Email not Received                                 | SMS not Received                         |
| 11 messages from<br>07:30 up to 17:30<br>(UTC) | Nil Fax Received<br>06:00 up to 17:30 (<br>UTC) | 01 message -4<br>Email not Received<br>06:30( UTC) | 08 SMS message -4<br>and message 09-15   |

### • TSP INDIA

| GTS Received 06:00<br>up to 06:30 (UTC)        | FAX Received 06:00<br>up to 17:30 (UTC)   | Email Received<br>06:00 up to 17:30 (<br>UTC) | SMS Received 06:00<br>up to 17:30 ( UTC) |
|------------------------------------------------|-------------------------------------------|-----------------------------------------------|------------------------------------------|
| 05                                             | 12                                        | 16                                            | Nil                                      |
| GTS Not Received                               | FAX not Received                          | Email not Received                            | SMS not Received                         |
| 11 messages from<br>07:30 up to 17:30<br>(UTC) | 04 Fax message 1-3<br>and 15 not Received | Nil<br>(all messages Email<br>Received)       | Nil<br>SMS message<br>Received           |

### TSP INDONESIA

| GTS Received 06:00<br>up to 06:30 ( UTC)            | FAX Received 06:00<br>up to 17:30 ( UTC)        | Email Received<br>06:00 up to 17:30 (<br>UTC)       | SMS Received 06:00<br>up to 17:30 ( UTC) |
|-----------------------------------------------------|-------------------------------------------------|-----------------------------------------------------|------------------------------------------|
| 04                                                  | Nil                                             | 15                                                  | Nil                                      |
| GTS Not Received                                    | FAX not Received                                | Email not Received                                  | SMS not Received                         |
| 12 messages 5-15<br>from 07:30 up to<br>17:30 (UTC) | Nil Fax Received<br>06:00 up to 17:30 (<br>UTC) | 01 message -00<br>Email not Received<br>06:00( UTC) | Nil<br>SMS message<br>Received           |