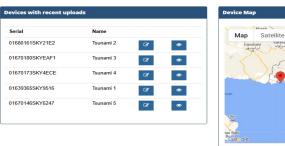

# Some images representing the activity of the warning system and a video <u>drill.mp4</u> participation in Exercise IOWave23 in your country