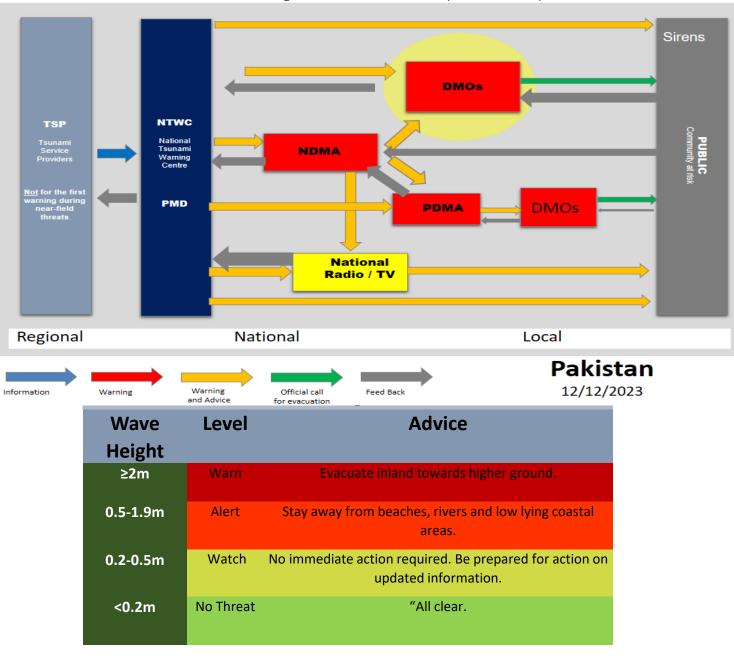

# Please elaborate briefly on the Tsunami Warning & Mitigation System in your country: **Pakistan**

### PAKISTAN METEOROLOGICAL DEPARTMENT OBJECTIVES & RESPONSIBILITIES

To ensure, Timely issue warning of all kind natural Disasters types of weather/flood forecasts, warnings and advisories to the National News , Media and concerned functionaries.

### **COMPONENTS OF TSUNAMI EARLY WARNING**

- A. Acquisition of Earthquake Data.
- **B.** Analysis & Decision to issue Tsunami warning.
- **C. Dissemination of Tsunami Early Warning**
- **D. Exercises**