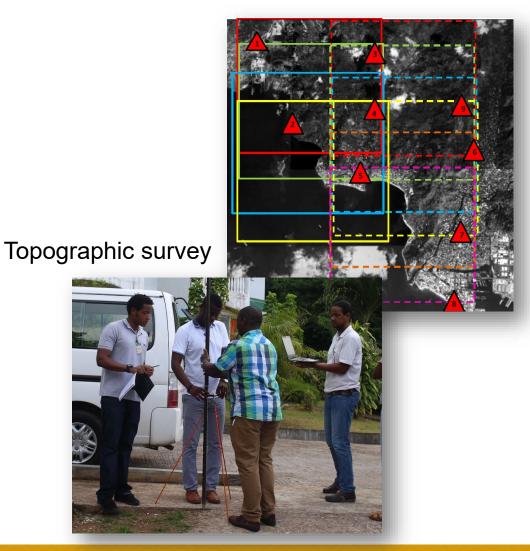

ToT in Seychelles

Topobath DEM development

Enhanced user agencies' preparedness for tsunami hazard emergencies through improved tsunami hazard and risk assessment capacities