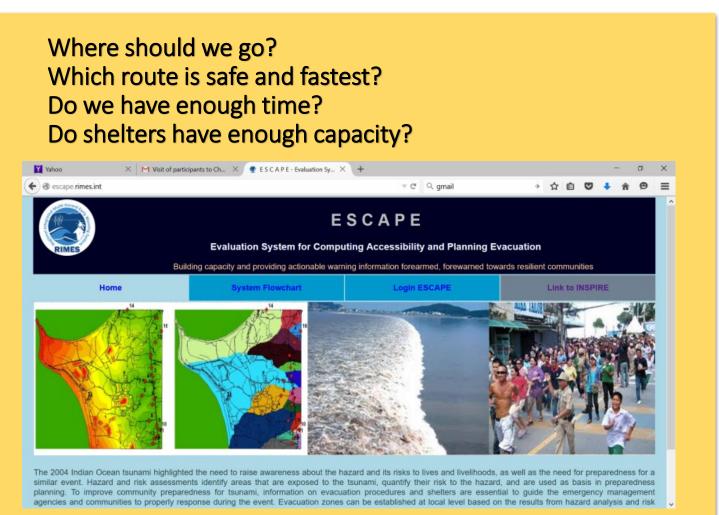

### IOTWMS PILLAR 3 AWARENESS, PREPAREDNESS AND RESPONSE

Enhanced response capabilities within disaster management organizations and communities

ESCAPE, a computer-based tool for computing shelter accessibility & planning evacuation