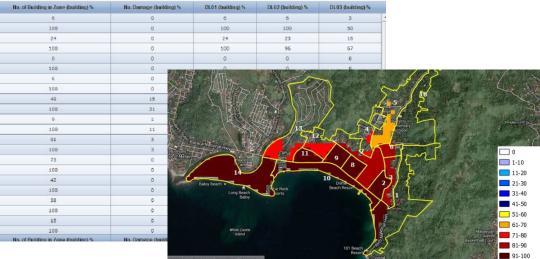

|  |

#### **BUILDING DAMAGE LEVEL**

| Damage<br>Rank | Complete Damage               | Heavy Damage                      | Moderate Damage                                 | No/Slight Damage                    |
|----------------|-------------------------------|-----------------------------------|-------------------------------------------------|-------------------------------------|
| Definition     | Complete structural<br>damage | Structural damage<br>and unusable | No visible structural<br>damage and<br>reusable | No visible<br>mentionable<br>damage |
| Image          | N. A.                         |                                   |                                                 |                                     |

### **Estimated Casualty**



### Estimate Building Damage





### IOTWMS PILLAR 3 AWARENESS, PREPAREDNESS AND RESPONSE

Enhanced response capabilities within disaster management organizations and communities



ESCAPE, a computer-based tool for computing shelter accessibility & planning evacuation







### **IOTWMS PILLAR 3** AWARENESS, PREPAREDNESS AND RESPONSE

Capacity of assembly points versus expected evacuees for Case 1



# A STATE OF THE STA

### **IOTWMS PILLAR 2** DETECTION, WARNING AND DISSEMINATION

### Enhanced efficiency in data processing, analysis, and dissemination of tsunami information



Development/testing of a tool to support tsunami information dissemination by NEDC-DMH, Myanmar



# THANK YOU FOR YOUR ATTENTION!