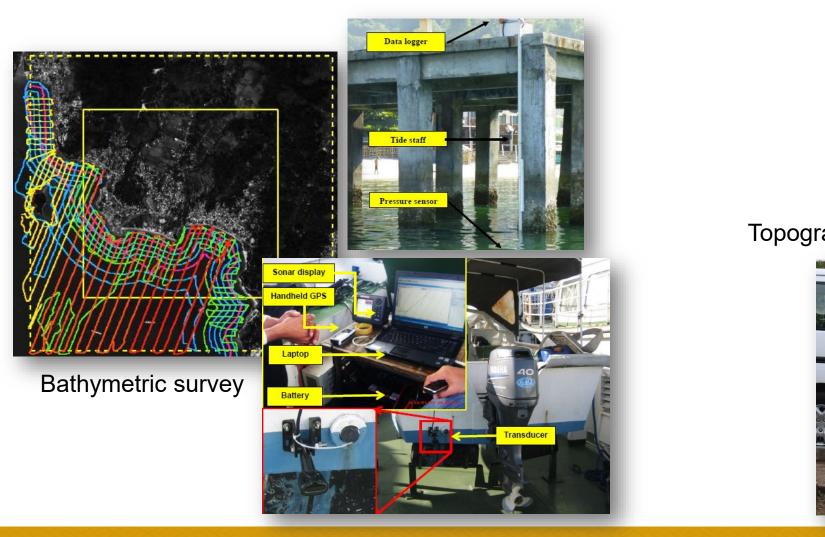

Enhanced availability of data through enhanced capacities on seamless multi-source nearshore topography and bathymetry and exposure database development