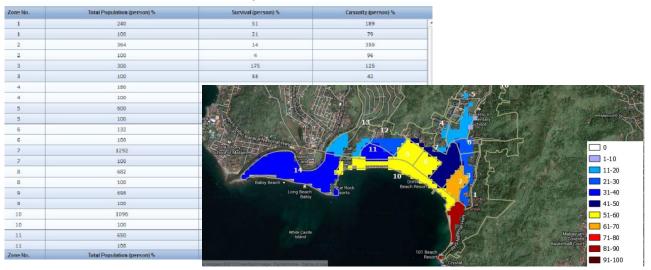

|  |

#### **BUILDING DAMAGE LEVEL**

| Damage<br>Rank | Complete Damage               | Heavy Damage                      | Moderate Damage                                 | No/Slight Damage                    |
|----------------|-------------------------------|-----------------------------------|-------------------------------------------------|-------------------------------------|
| Definition     | Complete structural<br>damage | Structural damage<br>and unusable | No visible structural<br>damage and<br>reusable | No visible<br>mentionable<br>damage |
| Image          | N. A.                         |                                   |                                                 |                                     |

### **Estimated Casualty**



### Estimate Building Damage





### IOTWMS PILLAR 3 AWARENESS, PREPAREDNESS AND RESPONSE

Enhanced response capabilities within disaster management organizations and communities



ESCAPE, a computer-based tool for computing shelter accessibility & planning evacuation







### **IOTWMS PILLAR 3** AWARENESS, PREPAREDNESS AND RESPONSE

Capacity of assembly points versus expected evacuees for Case 1



# A STATE OF THE STA

### **IOTWMS PILLAR 2** DETECTION, WARNING AND DISSEMINATION

### Enhanced efficiency in data processing, analysis, and dissemination of tsunami information



Development/testing of a tool to support tsunami information dissemination by NEDC-DMH, Myanmar



# THANK YOU FOR YOUR ATTENTION!