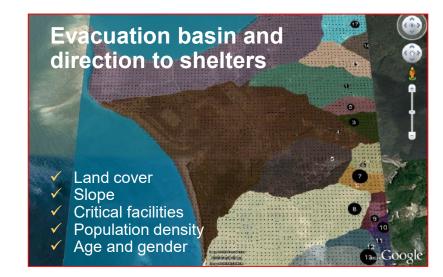

### IOTWMS PILLAR 3 AWARENESS, PREPAREDNESS AND RESPONSE

Enhanced response capabilities within disaster management organizations and communities

ESCAPE, a computer-based tool for computing shelter accessibility & planning evacuation