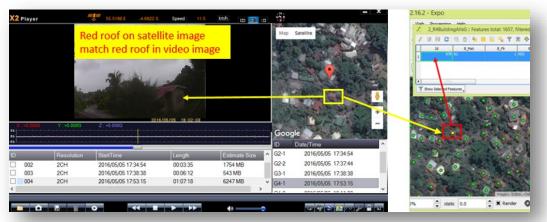

Enhanced availability of data through enhanced capacities on seamless multi-source nearshore topography and bathymetry and exposure database development