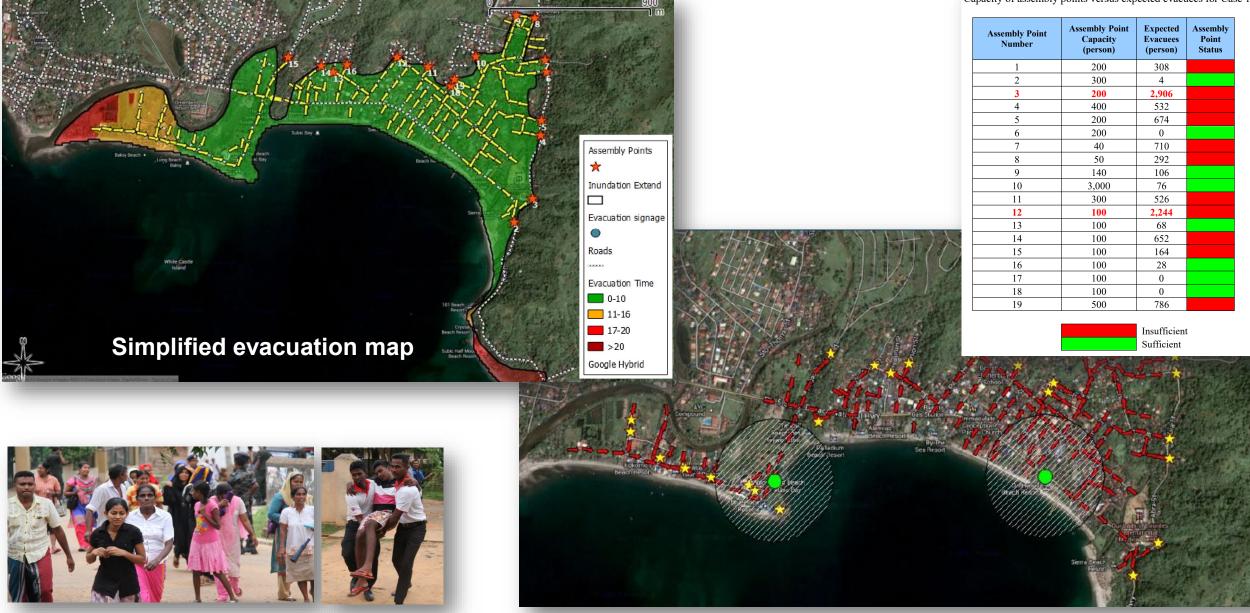

### **IOTWMS PILLAR 3** AWARENESS, PREPAREDNESS AND RESPONSE

Capacity of assembly points versus expected evacuees for Case 1