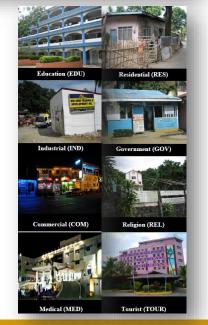

### Exposure data collection via Street view survey

Building material & Building usage

Enhanced availability of data through enhanced capacities on seamless multi-source nearshore topography and bathymetry and exposure database development