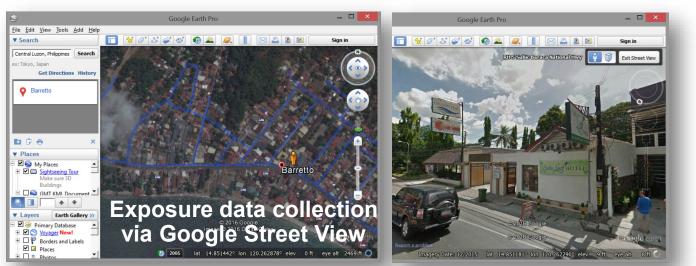

### Exposure data collection via Street view survey

Building material & Building usage

Enhanced availability of data through enhanced capacities on seamless multi-source nearshore topography and bathymetry and exposure database development