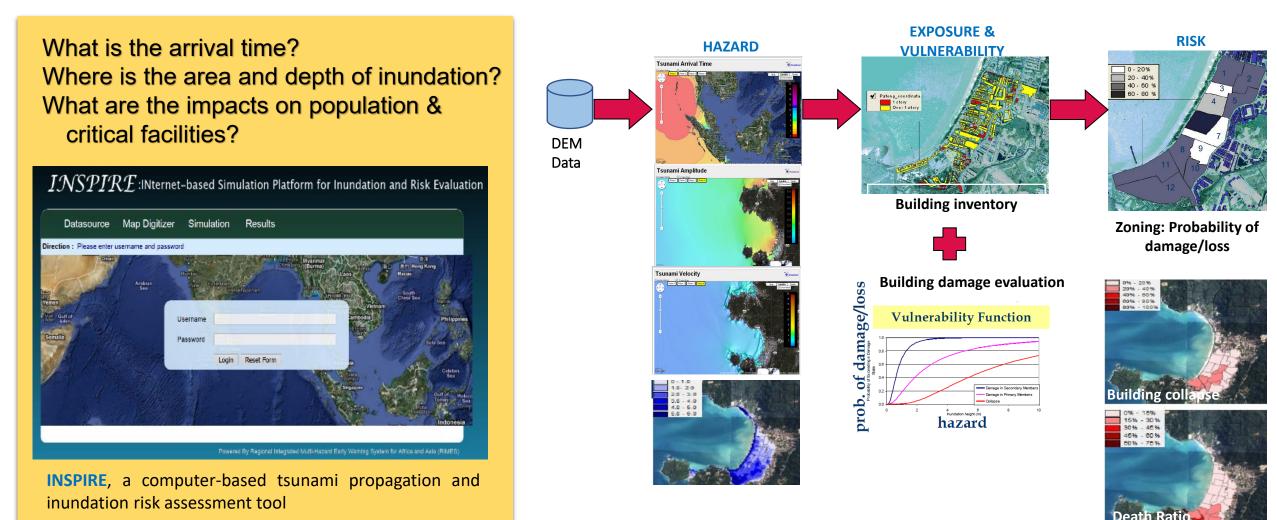

of data through enhanced capacities on seamless multi-source nearshore topography and bathymetry and exposure database development



### Exposure data collection via Street view survey





Building material & Building usage





Enhanced availability of data through enhanced capacities on seamless multi-source nearshore topography and bathymetry and exposure database development



Elevation in meters Deeper than 2000 m -999.9999999 - -500 -499.99999999 - -100 -99.99999999 - -30 -29.999999999 - -10 -9.999999999 - -11 -0.999999999 - 0 0 - 10 10.00000001 - 30 30.00000001 - 50 50.00000001 - 100 More than 100 m



ToT in Seychelles

Topobath DEM development



Enhanced user agencies' preparedness for tsunami hazard emergencies through improved tsunami hazard and risk assessment capacities





### **Fragility Curve**

#### **BUILDING MATERIAL TYPE**

| Туре                 | Non-solid buildings