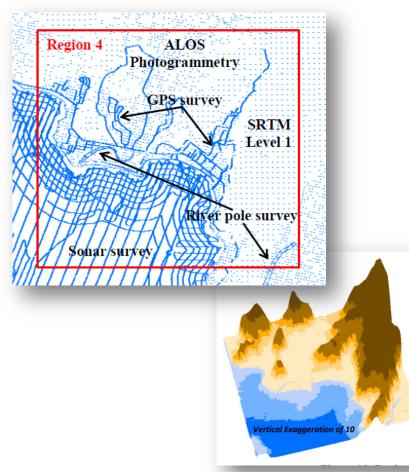

Enhanced availability of data through enhanced capacities on seamless multi-source nearshore topography and bathymetry and exposure database development

Elevation in meters Deeper than 2000 m -999.9999999 - -500 -499.99999999 - -100 -99.99999999 - -30 -29.999999999 - -10 -9.999999999 - -11 -0.999999999 - 0 0 - 10 10.00000001 - 30 30.00000001 - 50 50.00000001 - 100 More than 100 m

ToT in Seychelles

Topobath DEM development

Enhanced user agencies' preparedness for tsunami hazard emergencies through improved tsunami hazard and risk assessment capacities