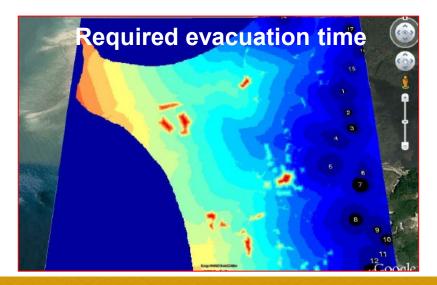

### IOTWMS PILLAR 3 AWARENESS, PREPAREDNESS AND RESPONSE

Enhanced response capabilities within disaster management organizations and communities

ESCAPE, a computer-based tool for computing shelter accessibility & planning evacuation