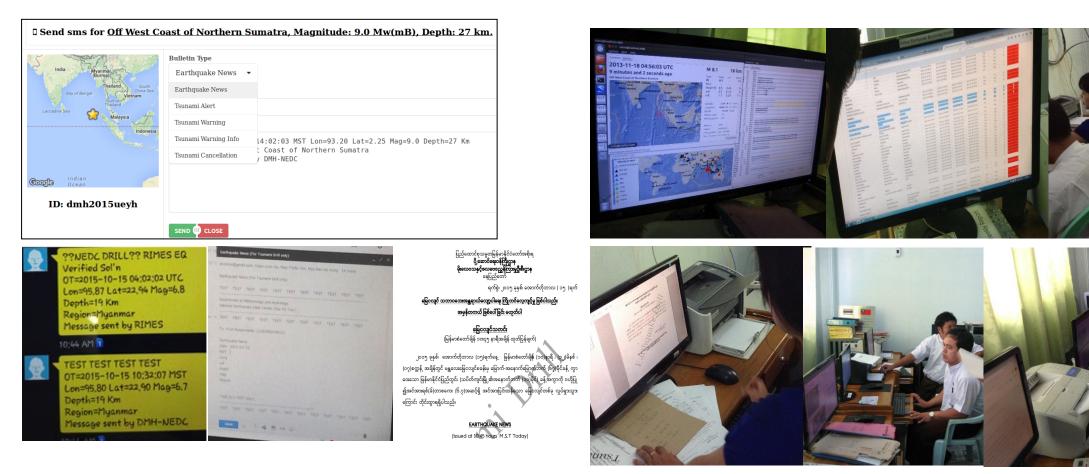

### Enhanced efficiency in data processing, analysis, and dissemination of tsunami information

Development/testing of a tool to support tsunami information dissemination by NEDC-DMH, Myanmar