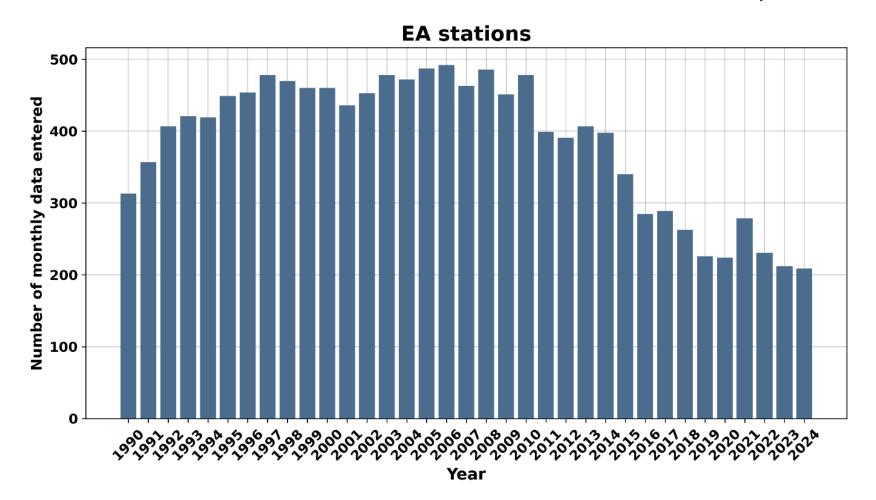

#### **NETWORK DECLINE**

# Total number of months submitted to PSMSL, 1990-2024