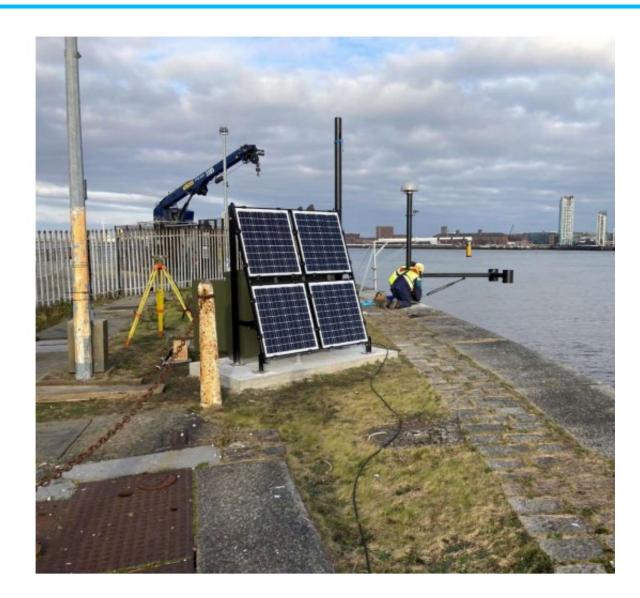

entre Permanent Service for Mean Sea Level

# UNITED KINGDOM NATIONAL REPORT

Andrew Matthews, Elizabeth Bradshaw, Chanmi Kim, Angela Hibbert, Geoff Hargreaves, Jeff Pugh, Simon Williams

GLOSS GE XVIII 11-14 March 2025

## **UK NATIONAL NETWORK**



- 42 sites across the United Kingdom
- Maintained by Environment Agency
- Three GLOSS core sites:
  Newlyn, Stornoway, Lerwick
- Five key long-term sites:
  Newlyn, Liverpool, Aberdeen,
  North Shields, Sheerness



#### **NETWORK DECLINE**



# Total number of months submitted to PSMSL, 1990-2024



#### NATIONAL OCEANOGRAPHY CENTRE SCIENTIFIC NETWORK



- Aim GLOSS standard gauges at each of the 7 key sites
- Twin radar
- GNSS-IR
- Newlyn, Sheerness, "Liverpool" installed in 2021/2022
- Funding secured to install other sites – planned 2026



#### **SOUTH ATLANTIC NETWORK**



- 8 sites maintained by NOC
- Signy decommissioned 2016
- Replacement sensors at Gibraltar,
  Ascension, Port Stanley
- GNSS-IR planned for Tristan da Cunha
- Explicit funds for quality control provided in recent project





Renewable powered twin radar at Ascension

#### **OTHER LOCATIONS**



Sites we've provided technical assistance to in the past

- Karachi, Pakistan: provided new radar and pressure sensors
- Aden, Yemen: failed March 2024, needs new installation
- Alexandria, Egypt: new installation nearly ready for shipping
- St Lucia operate 4 gauges under contract from the government

#### **EUROSEA PROJECT – THREE INSTALLATIONS**



Multiple sensors, met data, GNSS-IR, significant wave height

- Top Barcelona, Spain
- Bottom Taranto, Italy
- B