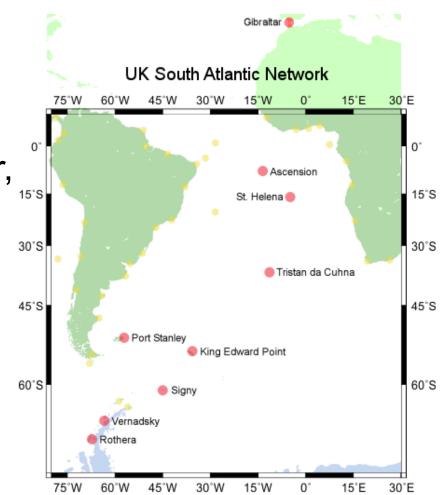

#### **SOUTH ATLANTIC NETWORK**

- 8 sites maintained by NOC
- Signy decommissioned 2016
- Replacement sensors at Gibraltar,
  Ascension, Port Stanley
- GNSS-IR planned for Tristan da Cunha
- Explicit funds for quality control provided in recent project