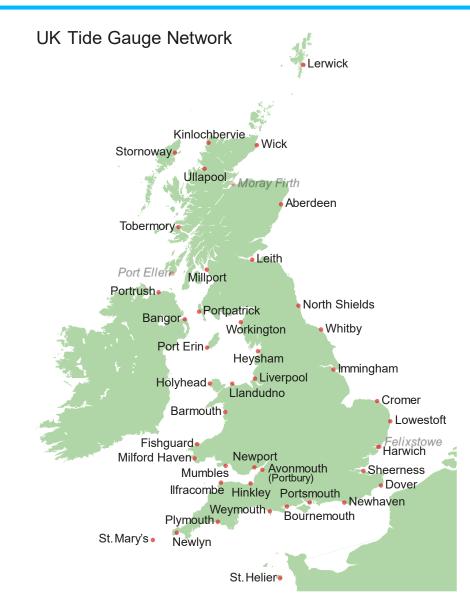

## **UK NATIONAL NETWORK**

- 42 sites across the United Kingdom
- Maintained by Environment Agency
- Three GLOSS core sites:
  Newlyn, Stornoway, Lerwick
- Five key long-term sites:
  Newlyn, Liverpool, Aberdeen,
  North Shields, Sheerness