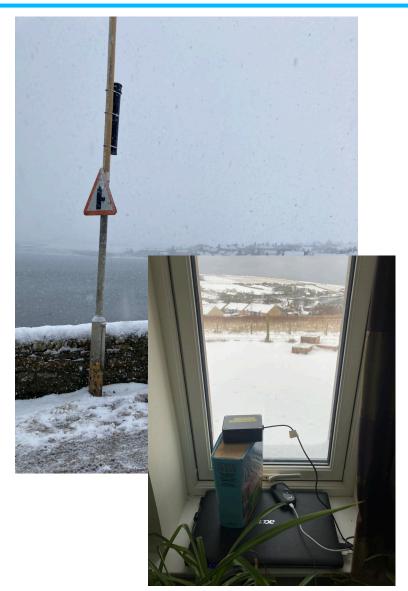

### **GNSS-IR DEVELOPMENTS**

Low-cost GNSS-IR deployments:

- Tidal predictions
- SWOT calibration