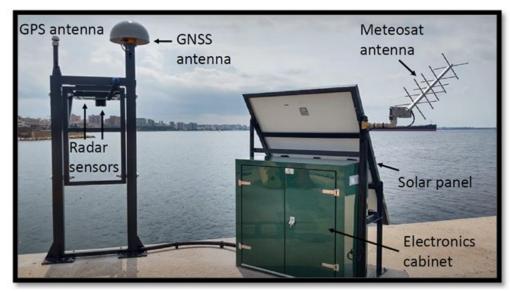

tained by NOC
- Signy decommissioned 2016
- Replacement sensors at Gibraltar,
  Ascension, Port Stanley
- GNSS-IR planned for Tristan da Cunha
- Explicit funds for quality control provided in recent project





Renewable powered twin radar at Ascension

#### **OTHER LOCATIONS**



Sites we've provided technical assistance to in the past

- Karachi, Pakistan: provided new radar and pressure sensors
- Aden, Yemen: failed March 2024, needs new installation
- Alexandria, Egypt: new installation nearly ready for shipping
- St Lucia operate 4 gauges under contract from the government

#### **EUROSEA PROJECT – THREE INSTALLATIONS**



Multiple sensors, met data, GNSS-IR, significant wave height

- Top Barcelona, Spain
- Bottom Taranto, Italy
- Buenaventura, Colombia awaiting installation









### **GNSS-IR DEVELOPMENTS**





Low-cost GNSS-IR deployments:

- Tidal predictions
- SWOT calibration