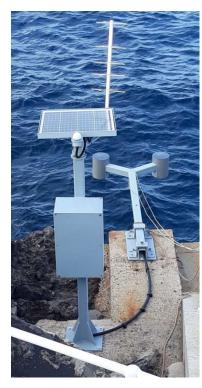

across the United Kingdom
- Maintained by Environment Agency
- Three GLOSS core sites:
  Newlyn, Stornoway, Lerwick
- Five key long-term sites:
  Newlyn, Liverpool, Aberdeen,
  North Shields, Sheerness



#### **NETWORK DECLINE**



# Total number of months submitted to PSMSL, 1990-2024



#### NATIONAL OCEANOGRAPHY CENTRE SCIENTIFIC NETWORK



- Aim GLOSS standard gauges at each of the 7 key sites
- Twin radar
- GNSS-IR
- Newlyn, Sheerness, "Liverpool" installed in 2021/2022
- Funding secured to install other sites – planned 2026



#### **SOUTH ATLANTIC NETWORK**



- 8 sites maintained by NOC
- Signy decommissioned 2016
- Replacement sensors at Gibraltar,
  Ascension, Port Stanley
- GNSS-IR planned for Tristan da Cunha
- Explicit funds for quality control provided in recent project





Renewable powered twin radar at Ascension

#### **OTHER LOCATIONS**



Sites we've provided technical assistance to in the past

- Karachi, Pakistan: provided new radar and pressure sensors
- Aden, Yemen: failed March 2024, needs new installation
- Alexandria, Egypt: new installation nearly ready for shipping
- St Lucia operate 4 gauges under contract from the government

#### **EUROSEA PROJECT – THREE INSTALLATIONS**



Multiple sensors, met data, GNSS-IR, significant wave height

- Top Barcelona, Spain
- Bottom Taranto, Italy
- Buenaventura, Colombia awaiting installation









### **GNSS-IR DEVELOPMENTS**





Low-cost GNSS-IR deployments:

- Tidal predictions
- SWOT calibration