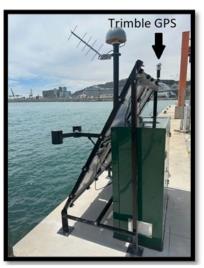

#### **EUROSEA PROJECT – THREE INSTALLATIONS**

Multiple sensors, met data, GNSS-IR, significant wave height

- Top Barcelona, Spain
- Bottom Taranto, Italy
- Buenaventura, Colombia awaiting installation