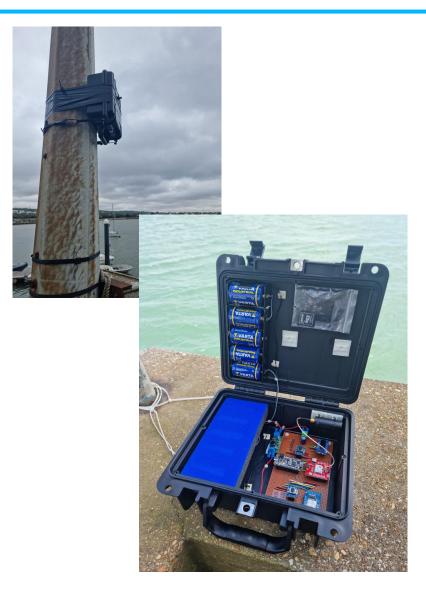

### **GNSS-IR DEVELOPMENTS**

Low-cost GNSS-IR deployments:

- Tidal predictions
- SWOT calibration